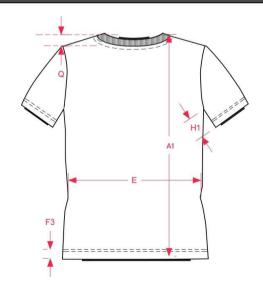

Colors

Wash and Care

Product T-SHIRT

Style T-SHIRT SLIM FIT

Label CASUAL

Gender UNISEX

|    |                              |     |      |      |      |      |      |      |      | Measurement | Pasvorm vanaf B10185 |
|----|------------------------------|-----|------|------|------|------|------|------|------|-------------|----------------------|
|    |                              | Tol | XS   | S    | М    | L    | XL   | XXL  | 3XL  | 5XL         |                      |
| A1 | Total backl meas from hsp    | 1,0 | 72,0 | 74,0 | 76,0 | 78,0 | 80,0 | 82,0 | 84,0 | 86,0        |                      |
| B1 | Shoulder to shoulder         | 1,0 | 38,0 | 39,5 | 41,0 | 42,5 | 44,0 | 45,5 | 47,0 | 48,5        |                      |
| D  | 1/2 Chest width (at armhole) | 1,0 | 46,0 | 48,0 | 50,0 | 52,0 | 54,0 | 56,0 | 58,0 | 60,0        |                      |
| Н  | Upperarm sleeve              | 0.5 | 22 N | 22.5 | 23.0 | 23.5 | 24 በ | 24.5 | 25.0 | 25.5        |                      |

## **How to Measure Drawing**

User: UR1 - TRICORP1 Print date: 20/10/2016 Copyright © - TRICORP