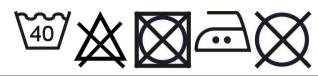

Colors

Wash and Care

Product T-SHIRT

Style T-SHIRT SLIM FIT

Label CASUAL

Gender UNISEX

|    |                              |     |      |      |      |      |      |      |      | Measurement | Pasvorm vanaf B10185 |
|----|------------------------------|-----|------|------|------|------|------|------|------|-------------|----------------------|
|    |                              | Tol | XS   | S    | М    | L    | XL   | XXL  | 3XL  | 5XL         |                      |
| A1 | Total backl meas from hsp    | 1,0 | 72,0 | 74,0 | 76,0 | 78,0 | 80,0 | 82,0 | 84,0 | 86,0        |                      |
| B1 | Shoulder to shoulder         | 1,0 | 38,0 | 39,5 | 41,0 | 42,5 | 44,0 | 45,5 | 47,0 | 48,5        |                      |
| D  | 1/2 Chest width (at armhole) | 1,0 | 46,0 | 48,0 | 50,0 | 52,0 | 54,0 | 56,0 | 58,0 | 60,0        |                      |
| Н  | Upperarm sleeve              | 0.5 | 22 N | 22.5 | 23.0 | 23.5 | 24 በ | 24.5 | 25.0 | 25.5        |                      |