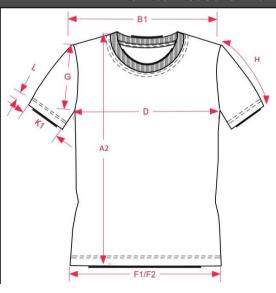

Colors

Wash and Care

Product T-SHIRT

Style T-SHIRT SLIM FIT

Label CASUAL

Gender UNISEX

|    |                              |     |      |      |      |      |      |      |      | Measurement | Pasvorm vanaf B10185 |
|----|------------------------------|-----|------|------|------|------|------|------|------|-------------|----------------------|
|    |                              | Tol | XS   | S    | М    | L    | XL   | XXL  | 3XL  | 5XL         |                      |
| A1 | Total backl meas from hsp    | 1,0 | 72,0 | 74,0 | 76,0 | 78,0 | 80,0 | 82,0 | 84,0 | 86,0        |                      |
| B1 | Shoulder to shoulder         | 1,0 | 38,0 | 39,5 | 41,0 | 42,5 | 44,0 | 45,5 | 47,0 | 48,5        |                      |
| D  | 1/2 Chest width (at armhole) | 1,0 | 46,0 | 48,0 | 50,0 | 52,0 | 54,0 | 56,0 | 58,0 | 60,0        |                      |
| Н  | Upperarm sleeve              | 0.5 | 22 N | 22.5 | 23.0 | 23.5 | 24 በ | 24.5 | 25.0 | 25.5        |                      |

## **How to Measure Drawing**

User: UR1 - TRICORP1 Print date: 20/10/2016 Copyright © - TRICORP