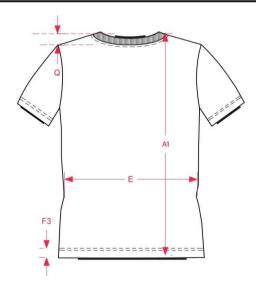

Label CASUAL

Gender UNISEX

|    |                              |     |      |      |      |      |      |      |      | Measurement |          | Pasvorm vanaf B10186 |
|----|------------------------------|-----|------|------|------|------|------|------|------|-------------|----------|----------------------|
|    |                              | Tol | XS   | s    | М    | L    | XL   | XXL  | 3XL  | 5XL         |          |                      |
| A1 | Total backl from hsp         | 1,0 | 72,0 | 74,0 | 76,0 | 78,0 | 80,0 | 82,0 | 84,0 | 86,0        |          |                      |
| B1 | Shoulder to shoulder         | 1,0 | 38,0 | 39,5 | 41,0 | 42,5 | 44,0 | 45,5 | 47,0 | 48,5        |          |                      |
| D  | 1/2 Chest width (at armhole) | 1,0 | 46,0 | 48,0 | 50,0 | 52,0 | 54,0 | 56,0 | 58,0 | 60,0        | <u> </u> |                      |
| Н  | Upperarm sleeve              | 0.5 | 22 N | 22.5 | 23.0 | 23.5 | 24 0 | 24.5 | 25.0 | 25.5        | -        |                      |

## How to Measure Drawing

User: UR1 - TRICORP1 Print date: 20/10/2016 Copyright © - TRICORP