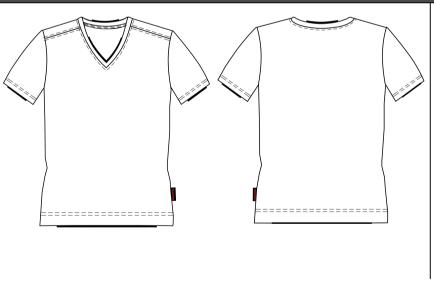

|----------|----------------------|
|    |                              | Tol | XS   | s    | М    | L    | XL   | XXL  | 3XL  | 5XL         |          |                      |
| A1 | Total backl from hsp         | 1,0 | 72,0 | 74,0 | 76,0 | 78,0 | 80,0 | 82,0 | 84,0 | 86,0        |          |                      |
| B1 | Shoulder to shoulder         | 1,0 | 38,0 | 39,5 | 41,0 | 42,5 | 44,0 | 45,5 | 47,0 | 48,5        |          |                      |
| D  | 1/2 Chest width (at armhole) | 1,0 | 46,0 | 48,0 | 50,0 | 52,0 | 54,0 | 56,0 | 58,0 | 60,0        | <u> </u> |                      |
| Н  | Upperarm sleeve              | 0.5 | 22 N | 22.5 | 23.0 | 23.5 | 24 0 | 24.5 | 25.0 | 25.5        | -        |                      |

### Style Drawing

Style Info

## How to Measure Drawing







User: UR1 - TRICORP1 Print date: 20/10/2016 Copyright © - TRICORP