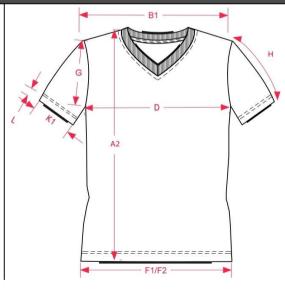

Label CASUAL

Gender UNISEX

|    |                              |     |      |      |      |      |      |      |      | Measurement |          | Pasvorm vanaf B10186 |
|----|------------------------------|-----|------|------|------|------|------|------|------|-------------|----------|----------------------|
|    |                              | Tol | XS   | s    | М    | L    | XL   | XXL  | 3XL  | 5XL         |          |                      |
| A1 | Total backl from hsp         | 1,0 | 72,0 | 74,0 | 76,0 | 78,0 | 80,0 | 82,0 | 84,0 | 86,0        |          |                      |
| B1 | Shoulder to shoulder         | 1,0 | 38,0 | 39,5 | 41,0 | 42,5 | 44,0 | 45,5 | 47,0 | 48,5        |          |                      |
| D  | 1/2 Chest width (at armhole) | 1,0 | 46,0 | 48,0 | 50,0 | 52,0 | 54,0 | 56,0 | 58,0 | 60,0        | <u> </u> |                      |
| Н  | Upperarm sleeve              | 0.5 | 22 N | 22.5 | 23.0 | 23.5 | 24 0 | 24.5 | 25.0 | 25.5        | -        |                      |

## How to Measure Drawing

User: UR1 - TRICORP1 Print date: 20/10/2016 Copyright © - TRICORP