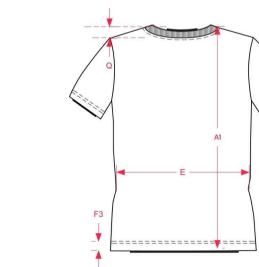

## StylecardStyle No. 101008/TVT190

------

| Style Info                                                                                         | Style Picture                    | Colors                                                                     | Wash and C         | are                              |
|----------------------------------------------------------------------------------------------------|----------------------------------|----------------------------------------------------------------------------|--------------------|----------------------------------|
| Size Range XS-S-M-L-XL-XXL-3XL                                                                     |                                  | Black<br>Fuchsia                                                           | Mary V             |                                  |
| Construction SINGLE JERSEY                                                                         |                                  | Lime<br>Navy<br>Purple<br>Red<br>Turquoise<br>White<br>Orange<br>Dark grey | 4 <sup>40</sup> /4 |                                  |
| Packing 10-PACK                                                                                    |                                  |                                                                            | Product            | T-SHIRTS                         |
| Composition 95% COTTON 5% SPANDEX                                                                  |                                  |                                                                            | Style              | T-SHIRT V HALS SLIM FIT<br>DAMES |
| Weight 190 GR/M <sup>2</sup>                                                                       |                                  | Ink<br>Army                                                                | Label              | CASUAL                           |
| Style Info Getailleerd model                                                                       |                                  |                                                                            | Gender             | DAMES                            |
|                                                                                                    | Measure                          | ement                                                                      |                    | Pasvorm vanaf B10164             |
| Tol XS S M L                                                                                       | XL XXL 3XL                       |                                                                            |                    |                                  |
| A1 Total backl meas from hsp 1,0 62,0 64,0 66,0 68,0                                               | 70,0 72,0 74,0                   |                                                                            |                    |                                  |
| B1 Shoulder to shoulder 1,0 33,0 35,0 37,0 39,0                                                    | 41,0 43,0 45,0                   |                                                                            |                    |                                  |
| D 1/2 Chest width (at armhole) 1,0 39,0 42,0 45,0 48,0   H Upperarm sleeve 0,5 15,0 15,5 16,0 16,5 | 51,0 54,0 57,0<br>17,0 17,5 18,0 |                                                                            |                    |                                  |