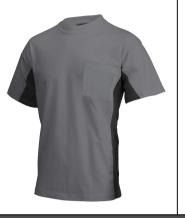

Blackgrey
Blacklime
Blackorange
Blackred
Darkgreyblack
Greyblack
Khakiblack
Navylime
Navyred
Navyred
Navyroyalblue
Royalbluenavy
Whitegrey
Blackturquoise
Whitedarkgrey

Product T-shirts

Style T-SHIRT BI-COLOR BORSTZAK

Label TRICORP WORKWEAR

Gender UNISEX

|    |                              |     |      |      |      |      |      |      |      |      | surement | Pasvorm vanaf B09172 |
|----|------------------------------|-----|------|------|------|------|------|------|------|------|----------|----------------------|
|    |                              | Tol | XS   | S    | М    | L    | XL   | XXL  | 3XL  | 5XL  | 7XL      |                      |
| A1 | Total backl meas. from hsp   | 1,0 | 70,0 | 72,0 | 74,0 | 76,0 | 78,0 | 80,0 | 82,0 | 86,0 | 88,0     |                      |
| В1 | Shoulder to shoulder         | 1,0 | 42,0 | 44,0 | 46,0 | 48,0 | 50,0 | 52,0 | 54,0 | 58,0 | 62,0     |                      |
| D  | 1/2 chest width (2,5cm under | 1,0 | 47,0 | 50,0 | 53,0 | 56,0 | 59,0 | 62,0 | 65,0 | 71,0 | 77,0     |                      |
| Н  | Upperarm sleeve              | 0,5 | 18,0 | 20,0 | 22,0 | 24,0 | 26,0 | 28,0 | 30,0 | 32,0 | 32,0     |                      |