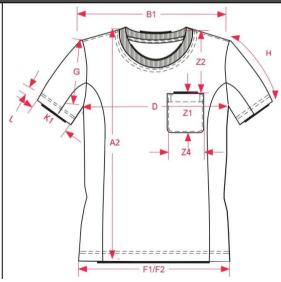

Label TRICORP WORKWEAR

Gender UNISEX

|    |                              |     |      |      |      |      |      |      |      |      | surement | Pasvorm vanaf B09172 |
|----|------------------------------|-----|------|------|------|------|------|------|------|------|----------|----------------------|
|    |                              | Tol | XS   | S    | М    | L    | XL   | XXL  | 3XL  | 5XL  | 7XL      |                      |
| A1 | Total backl meas. from hsp   | 1,0 | 70,0 | 72,0 | 74,0 | 76,0 | 78,0 | 80,0 | 82,0 | 86,0 | 88,0     |                      |
| В1 | Shoulder to shoulder         | 1,0 | 42,0 | 44,0 | 46,0 | 48,0 | 50,0 | 52,0 | 54,0 | 58,0 | 62,0     |                      |
| D  | 1/2 chest width (2,5cm under | 1,0 | 47,0 | 50,0 | 53,0 | 56,0 | 59,0 | 62,0 | 65,0 | 71,0 | 77,0     |                      |
| Н  | Upperarm sleeve              | 0,5 | 18,0 | 20,0 | 22,0 | 24,0 | 26,0 | 28,0 | 30,0 | 32,0 | 32,0     |                      |

## How to Measure Drawing

User: UR1 - TRICORP1 Print date: 21/09/2016 Copyright © - TRICORP