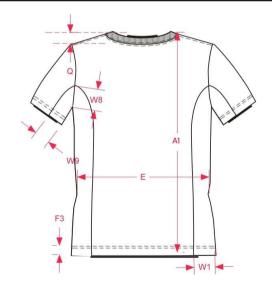

Label TRICORP WORKWEAR

Gender UNISEX

|    |                              |     |      |      |      |      |      |      |      |      | surement | Pasvorm vanaf B09172 |
|----|------------------------------|-----|------|------|------|------|------|------|------|------|----------|----------------------|
|    |                              | Tol | XS   | S    | М    | L    | XL   | XXL  | 3XL  | 5XL  | 7XL      |                      |
| A1 | Total backl meas. from hsp   | 1,0 | 70,0 | 72,0 | 74,0 | 76,0 | 78,0 | 80,0 | 82,0 | 86,0 | 88,0     |                      |
| В1 | Shoulder to shoulder         | 1,0 | 42,0 | 44,0 | 46,0 | 48,0 | 50,0 | 52,0 | 54,0 | 58,0 | 62,0     |                      |
| D  | 1/2 chest width (2,5cm under | 1,0 | 47,0 | 50,0 | 53,0 | 56,0 | 59,0 | 62,0 | 65,0 | 71,0 | 77,0     |                      |
| Н  | Upperarm sleeve              | 0,5 | 18,0 | 20,0 | 22,0 | 24,0 | 26,0 | 28,0 | 30,0 | 32,0 | 32,0     |                      |

#### **Style Drawing**

## How to Measure Drawing

User: UR1 - TRICORP1 Print date: 21/09/2016 Copyright © - TRICORP