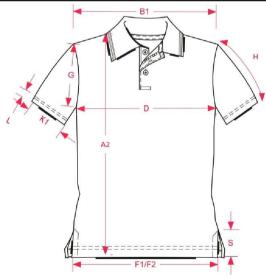

BAMBOE SLIM FIT

Label CASUAL

Gender UNISEX

|    |                              |     |      |      |              |      |      |      |      | Mea  | asurement | Pasvorm vanaf B08765 |
|----|------------------------------|-----|------|------|--------------|------|------|------|------|------|-----------|----------------------|
|    |                              | Tol | XXS  | XS   | S            | М    | L    | XL   | XXL  | 3XL  | 5XL       |                      |
| A1 | Total backl meas from hsp    | 1,0 | 67,0 | 69,0 | 71,0         | 73,0 | 75,0 | 77,0 | 79,0 | 81,0 | 83,0      |                      |
| B1 | Shoulder to shoulder         | 1,0 | 37,5 | 39,0 | 40,5         | 42,0 | 43,5 | 45,0 | 46,5 | 48,0 | 49,5      |                      |
| D  | 1/2 Chest width (at armhole) | 1,0 | 46,0 | 48,0 | 50,0         | 52,0 | 54,0 | 56,0 | 58,0 | 60,0 | 62,0      |                      |
| Н  | Unnerarm sleeve              | 0.5 | 16.0 | 17 N | 1 <u>0</u> 0 | 10 N | 20 N | 21 በ | 22 N | 23 U | 24.0      |                      |

## How to Measure Drawing

User: UR1 - TRICORP1 Print date: 23/09/2016 Copyright © - TRICORP