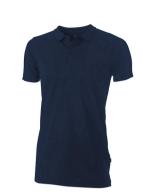

# Stylecard

180

GR/M<sup>2</sup>

# Style No. 201001 /

**Style Picture** 

' PBA180



# Style Info Size Range XXS-XS-S-M-L-XL-XXL-3XL-5XL Construction PIQUE Packing 1-PACK Composition 50% BAMBOO 50% COOLDRY



Colors

Black Darkgrey Navy Royalblue White orange



Product POLOSHIRTS

Wash and Care

Style POLOSHIRT COOLDRY

BAMBOE SLIM FIT

Label CASUAL

Gender UNISEX

|    |                              |     |      |      |              |      |      |      |      | Mea  | asurement | Pasvorm vanaf B08765 |
|----|------------------------------|-----|------|------|--------------|------|------|------|------|------|-----------|----------------------|
|    |                              | Tol | XXS  | XS   | S            | М    | L    | XL   | XXL  | 3XL  | 5XL       |                      |
| A1 | Total backl meas from hsp    | 1,0 | 67,0 | 69,0 | 71,0         | 73,0 | 75,0 | 77,0 | 79,0 | 81,0 | 83,0      |                      |
| B1 | Shoulder to shoulder         | 1,0 | 37,5 | 39,0 | 40,5