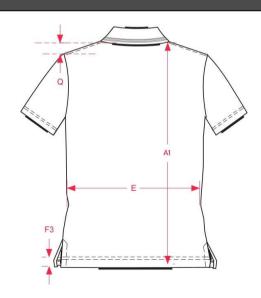

BAMBOE SLIM FIT

Label CASUAL

Gender UNISEX

|    |                              |     |      |      |              |      |      |      |      | Mea  | asurement | Pasvorm vanaf B08765 |
|----|------------------------------|-----|------|------|--------------|------|------|------|------|------|-----------|----------------------|
|    |                              | Tol | XXS  | XS   | S            | М    | L    | XL   | XXL  | 3XL  | 5XL       |                      |
| A1 | Total backl meas from hsp    | 1,0 | 67,0 | 69,0 | 71,0         | 73,0 | 75,0 | 77,0 | 79,0 | 81,0 | 83,0      |                      |
| B1 | Shoulder to shoulder         | 1,0 | 37,5 | 39,0 | 40,5         | 42,0 | 43,5 | 45,0 | 46,5 | 48,0 | 49,5      |                      |
| D  | 1/2 Chest width (at armhole) | 1,0 | 46,0 | 48,0 | 50,0         | 52,0 | 54,0 | 56,0 | 58,0 | 60,0 | 62,0      |                      |
| Н  | Unnerarm sleeve              | 0.5 | 16.0 | 17 N | 1 <u>0</u> 0 | 10 N | 20 N | 21 በ | 22 N | 23 U | 24.0      |                      |

## How to Measure Drawing

User: UR1 - TRICORP1 Print date: 23/09/2016 Copyright © - TRICORP