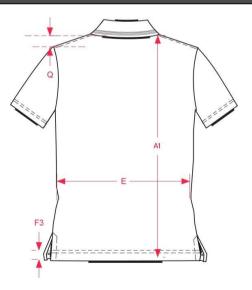

## Stylecard Style No. 201002 / PBF210

| Sty          | /le Info    |                               |            |              |              |              |              | Style        | Pictu                                   | ıre          |              |                    | Colors                 |           | Wash and   | Care     |    |    |   |
|--------------|-------------|-------------------------------|------------|--------------|--------------|--------------|--------------|--------------|-----------------------------------------|--------------|--------------|--------------------|------------------------|-----------|------------|----------|----|----|---|
| Size         | e Range     | XS-S-M-L-XL-X                 | XXL-3      | 3XL-5        | 5XL          |              |              |              |                                         |              |              |                    | BlackGrey<br>Blacklime |           | 1.         | $\sim$ I |    | 1× | X |
| Construction |             | PIQUÉ                         |            |              |              |              |              |              | BlackOrange<br>NavyRed<br>NavyRoyalblue |              |              | \ <u>4</u> ₩ 🎘 🖾 ( |                        |           | $-\lambda$ | Ň        |    |    |   |
| Packing      |             | 5-PACK                        |            |              |              | ·            | 1            |              |                                         | Navyroyablue | -            | Product            | POLO                   | SHIRT     | • 1        |          |    |    |   |
| Composition  |             | 50% POLYES                    | BED        |              |              |              |              |              |                                         |              |              | Style              |                        | SHIRT BIC | OLOR SL    | IM FIT   |    |    |   |
| Weight       |             | 210 GR/M <sup>2</sup>         |            |              |              |              |              |              |                                         |              |              |                    |                        |           | Label      | CASU     | AL |    |   |
| Style Info   |             | 3 Buttons closure             |            |              |              |              |              |              |                                         |              |              |                    |                        |           | Gender     | UNISE    | ΞX |    |   |
|              |             |                               |            |              | Measuremer   |              |              |              |                                         | ment         |              | Pasvorm vanaf B090 |                        |           |            | B09015   |    |    |   |
|              |             |                               | Tol        | XXS          | XS           | S            | М            | L            | XL                                      | XXL          | 3XL          | 5XL                |                        |           |            |          |    |    |   |
| A1           |             | meas from hsp                 |            | 67,0         | 69,0         | 71,0         | 73,0         | 75,0         | 77,0                                    | 79,0         | 81,0         | 83,0               |                        |           |            |          |    |    |   |
| B1           | Shoulder to | shoulder<br>idth (at armhole) | 1,0        | 37,5         | 39,0         | 40,5         | 42,0         | 43,5         | 45,0                                    | 46,5         | 48,0         | 49,5               |                        |           |            |          |    |    |   |
| D<br>H       | Upperarm s  |                               | 1,0<br>0,5 | 46,0<br>16,0 | 48,0<br>17,0 | 50,0<br>18,0 | 52,0<br>19,0 | 54,0<br>20,0 | 56,0<br>21,0                            | 58,0<br>22,0 | 60,0<br>23,0 | 62,0<br>24,0       |                        |           |            |          |    |    |   |