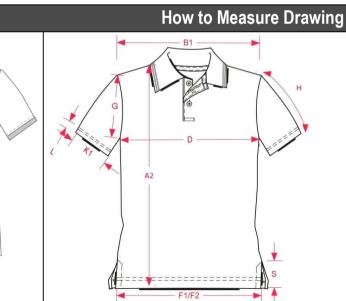

## Stylecard Style No. 201002 / PBF210

| Sty          | /le Info    |                               |            |              |              |              |              | Style        | Pictu                                   | ıre          |              |                    | Colors                 |           | Wash and   | Care     |    |    |   |
|--------------|-------------|-------------------------------|------------|--------------|--------------|--------------|--------------|--------------|-----------------------------------------|--------------|--------------|--------------------|------------------------|-----------|------------|----------|----|----|---|
| Size         | e Range     | XS-S-M-L-XL-X                 | XXL-3      | 3XL-5        | 5XL          |              |              |              |                                         |              |              |                    | BlackGrey<br>Blacklime |           | 1.         | $\sim$ I |    | 1× | X |
| Construction |             | PIQUÉ                         |            |              |              |              |              |              | BlackOrange<br>NavyRed<br>NavyRoyalblue |              |              | \ <u>4</u> ₩ 🎘 🖾 ( |                        |           | $-\lambda$ | Ň        |    |    |   |
| Packing      |             | 5-PACK                        |            |              |              | ·            | 1            |              |                                         | Navyroyablue | -            | Product            | POLO                   | SHIRT     | • 1        |          |    |    |   |
| Composition  |             | 50% POLYES                    | BED        |              |              |              |              |              |                                         |              |              | Style              |                        | SHIRT BIC | OLOR SL    | IM FIT   |    |    |   |
| Weight       |             | 210 GR/M <sup>2</sup>         |            |              |              |              |              |              |                                         |              |              |                    |                        |           | Label      | CASU     | AL |    |   |
| Style Info   |             | 3 Buttons closure             |            |              |              |              |              |              |                                         |              |              |                    |                        |           | Gender     | UNISE    | ΞX |    |   |
|              |             |                               |            |              | Measuremer   |              |              |              |                                         | ment         |              | Pasvorm vanaf B090 |                        |           |            | B09015   |    |    |   |
|              |             |                               | Tol        | XXS          | XS           | S            | М            | L            | XL                                      | XXL          | 3XL          | 5XL                |                        |           |            |          |    |    |   |
| A1           |             | meas from hsp                 |            | 67,0         | 69,0         | 71,0         | 73,0         | 75,0         | 77,0                                    | 79,0         | 81,0         | 83,0               |                        |           |            |          |    |    |   |
| B1           | Shoulder to | shoulder<br>idth (at armhole) | 1,0        | 37,5         | 39,0         | 40,5         | 42,0         | 43,5         | 45,0                                    | 46,5         | 48,0         | 49,5               |                        |           |            |          |    |    |   |
| D<br>H       | Upperarm s  |                               | 1,0<br>0,5 | 46,0<br>16,0 | 48,0<br>17,0 | 50,0<br>18,0 | 52,0<br>19,0 | 54,0<br>20,0 | 56,0<br>21,0                            | 58,0<br>22,0 | 60,0<br>23,0 | 62,0<br>24,0       |                        |           |            |          |    |    |   |