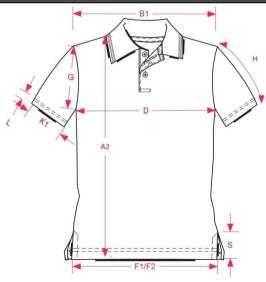

## **How to Measure Drawing**

Copyright © - TRICORP User: UR1 - TRICORP1 Print date: 21/09/2016

Colors

**Wash and Care** 

**POLOSHIRTS** Product

POLOSHIRT SLIM FIT 180 GRAM Style

**CASUAL** Label

UNISEX Gender

|    |                              |     |      |      |      |      |      |      |      | Measurement | Pasvorm vanaf B08738 |
|----|------------------------------|-----|------|------|------|------|------|------|------|-------------|----------------------|
|    |                              | Tol | XS   | s    | М    | L    | XL   | XXL  | 3XL  | 5XL         |                      |
| A1 | Total backl meas from hsp    | 1,0 | 69,0 | 71,0 | 73,0 | 75,0 | 77,0 | 79,0 | 81,0 | 83,0        |                      |
| B1 | Shoulder to shoulder         | 1,0 | 39,0 | 40,5 | 42,0 | 43,5 | 45,0 | 46,5 | 48,0 | 49,5        |                      |
| D  | 1/2 Chest width (at armhole) | 1,0 | 48,0 | 50,0 | 52,0 | 54,0 | 56,0 | 58,0 | 60,0 | 62,0        |                      |
| Н  | Upperarm sleeve              | 0,5 | 20,5 | 21,5 | 22,5 | 23,5 | 24,5 | 25,5 | 26,0 | 26,5        |                      |