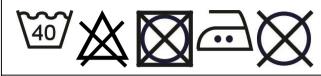

Colors

**Wash and Care** 

**POLOSHIRTS** Product

POLOSHIRT SLIM FIT 180 GRAM Style

**CASUAL** Label

UNISEX Gender

|    |                              |     |      |      |      |      |      |      |      | Measurement | Pasvorm vanaf B08738 |
|----|------------------------------|-----|------|------|------|------|------|------|------|-------------|----------------------|
|    |                              | Tol | XS   | s    | М    | L    | XL   | XXL  | 3XL  | 5XL         |                      |
| A1 | Total backl meas from hsp    | 1,0 | 69,0 | 71,0 | 73,0 | 75,0 | 77,0 | 79,0 | 81,0 | 83,0        |                      |
| B1 | Shoulder to shoulder         | 1,0 | 39,0 | 40,5 | 42,0 | 43,5 | 45,0 | 46,5 | 48,0 | 49,5        |                      |
| D  | 1/2 Chest width (at armhole) | 1,0 | 48,0 | 50,0 | 52,0 | 54,0 | 56,0 | 58,0 | 60,0 | 62,0        |                      |
| Н  | Upperarm sleeve              | 0,5 | 20,5 | 21,5 | 22,5 | 23,5 | 24,5 | 25,5 | 26,0 | 26,5        |                      |