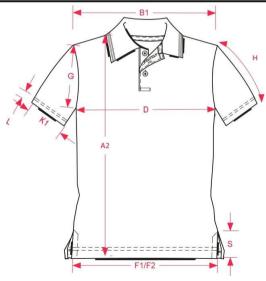

## How to Measure Drawing

User: UR1 - TRICORP1 Print date: 23/09/2016 Copyright © - TRICORP

Colors

Wash and Care

Product POLOSHIRT

Style POLOSHIRT SLIM FIT DAMES

Label CASUAL

Gender DAMES

|    |                              |     |      |      |      |      |      |      |      | Measurement | Pasvorm vanaf B09270 |
|----|------------------------------|-----|------|------|------|------|------|------|------|-------------|----------------------|
|    |                              | Tol | XS   | S    | M    | L    | XL   | XXL  | 3XL  |             |                      |
| A1 | Total backl meas from hsp    | 1,0 | 66,0 | 68,0 | 70,0 | 72,0 | 74,0 | 76,0 | 78,0 |             |                      |
| B1 | Shoulder to shoulder         | 1,0 | 33,0 | 36,0 | 39,0 | 42,0 | 45,0 | 48,0 | 51,0 |             |                      |
| D  | 1/2 Chest width (at armhole) | 1,0 | 41,0 | 44,0 | 47,0 | 50,0 | 53,0 | 56,0 | 59,0 |             |                      |
| Н  | Upperarm sleeve              | 0.5 | 18.0 | 19.0 | 20.0 | 21.0 | 22.0 | 23.0 | 24.0 |             | -                    |