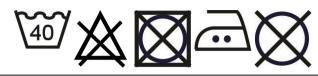

Colors

Wash and Care

Product POLOSHIRT

Style POLOSHIRT SLIM FIT DAMES

Label CASUAL

Gender DAMES

|    |                              |     |      |      |      |      |      |      |      | Measurement | Pasvorm vanaf B09270 |
|----|------------------------------|-----|------|------|------|------|------|------|------|-------------|----------------------|
|    |                              | Tol | XS   | S    | M    | L    | XL   | XXL  | 3XL  |             |                      |
| A1 | Total backl meas from hsp    | 1,0 | 66,0 | 68,0 | 70,0 | 72,0 | 74,0 | 76,0 | 78,0 |             |                      |
| B1 | Shoulder to shoulder         | 1,0 | 33,0 | 36,0 | 39,0 | 42,0 | 45,0 | 48,0 | 51,0 |             |                      |
| D  | 1/2 Chest width (at armhole) | 1,0 | 41,0 | 44,0 | 47,0 | 50,0 | 53,0 | 56,0 | 59,0 |             |                      |
| Н  | Upperarm sleeve              | 0.5 | 18.0 | 19.0 | 20.0 | 21.0 | 22.0 | 23.0 | 24.0 |             | -                    |