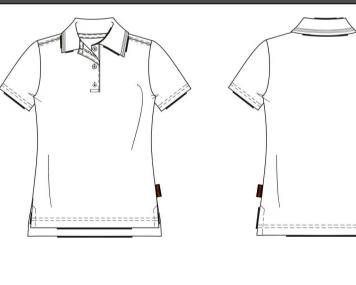

------|------|------|------|------|------|------|-------------|----------------------|
|    |                              | Tol | XS   | S    | M    | L    | XL   | XXL  | 3XL  |             |                      |
| A1 | Total backl meas from hsp    | 1,0 | 66,0 | 68,0 | 70,0 | 72,0 | 74,0 | 76,0 | 78,0 |             |                      |
| B1 | Shoulder to shoulder         | 1,0 | 33,0 | 36,0 | 39,0 | 42,0 | 45,0 | 48,0 | 51,0 |             |                      |
| D  | 1/2 Chest width (at armhole) | 1,0 | 41,0 | 44,0 | 47,0 | 50,0 | 53,0 | 56,0 | 59,0 |             |                      |
| Н  | Upperarm sleeve              | 0.5 | 18.0 | 19.0 | 20.0 | 21.0 | 22.0 | 23.0 | 24.0 |             | -                    |

### **Style Drawing**

Style Info

## How to Measure Drawing







User: UR1 - TRICORP1 Print date: 23/09/2016 Copyright © - TRICORP