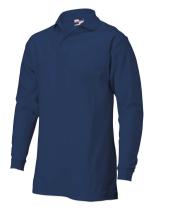

#### **Style Picture** Colors **Wash and Care** Style Info

Size Range XS-S-M-L-XL-XXL-3XL-5XL-7XL Construction PIQUE 5-PACK **Packing** 100% COMBED COTTON Composition Weight 180 GR/M<sup>2</sup>

**3 BUTTONS CLOSURE** 

Black Navy

**POLOSHIRT Product** 

POLOSHIRT 100% KATOEN Style

LANGE MOUW

**CASUAL** Label

UNISEX Gender

|    |                              |     |      |      |      |      |      |      |      | Mea  | asurement | Pasvorm vanaf B09303 |
|----|------------------------------|-----|------|------|------|------|------|------|------|------|-----------|----------------------|
|    |                              | Tol | XS   | s    | М    | L    | XL   | XXL  | 3XL  | 5XL  | 7XL       |                      |
| A1 | Total backl meas. from hsp   | 1,0 | 70,0 | 72,0 | 75,0 | 77,0 | 79,0 | 81,0 | 83,0 | 87,0 | 89,0      |                      |
| B1 | Shoulder to shoulder         | 1,0 | 44,0 | 46,0 | 48,0 | 50,0 | 52,0 | 54,0 | 56,0 | 60,0 | 64,0      |                      |
| D  | 1/2 chest width (at armhole) | 1,0 | 49,0 | 52,0 | 55,0 | 58,0 | 61,0 | 64,0 | 67,0 | 73,0 | 79,0      |                      |
| Н  | Upperarm sleeve              | 0,5 | 62,0 | 63,0 | 64,0 | 65,0 | 66,0 | 67,0 | 68,0 | 69,0 | 69,0      |                      |