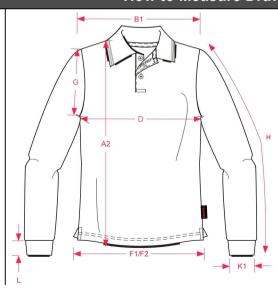

Black Navy

**POLOSHIRT Product** 

POLOSHIRT 100% KATOEN Style

LANGE MOUW

**CASUAL** Label

UNISEX Gender

|    |                              |     |      |      |      |      |      |      |      | Mea  | asurement | Pasvorm vanaf B09303 |
|----|------------------------------|-----|------|------|------|------|------|------|------|------|-----------|----------------------|
|    |                              | Tol | XS   | s    | М    | L    | XL   | XXL  | 3XL  | 5XL  | 7XL       |                      |
| A1 | Total backl meas. from hsp   | 1,0 | 70,0 | 72,0 | 75,0 | 77,0 | 79,0 | 81,0 | 83,0 | 87,0 | 89,0      |                      |
| B1 | Shoulder to shoulder         | 1,0 | 44,0 | 46,0 | 48,0 | 50,0 | 52,0 | 54,0 | 56,0 | 60,0 | 64,0      |                      |
| D  | 1/2 chest width (at armhole) | 1,0 | 49,0 | 52,0 | 55,0 | 58,0 | 61,0 | 64,0 | 67,0 | 73,0 | 79,0      |                      |
| Н  | Upperarm sleeve              | 0,5 | 62,0 | 63,0 | 64,0 | 65,0 | 66,0 | 67,0 | 68,0 | 69,0 | 69,0      |                      |

## **How to Measure Drawing**

User: UR1 - TRICORP1 Copyright © - TRICORP Print date: 23/09/2016