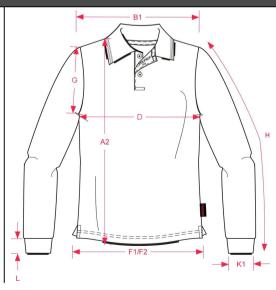

Black Navy Red Royalblue White

Darkgrey

Colors

Product POLOSHIRT

Style POLOSHIRT LANGE MOUW

Label CASUAL

Gender UNISEX

|    |                              |     |      |      |      |      |      |      |      | Mea  | surement | Pasvorm vanaf B09167 |
|----|------------------------------|-----|------|------|------|------|------|------|------|------|----------|----------------------|
|    |                              | Tol | XS   | S    | М    | L    | XL   | XXL  | 3XL  | 5XL  | 7XL      |                      |
| A1 | Total backl meas from hsp    | 1,0 | 70,0 | 72,0 | 75,0 | 77,0 | 79,0 | 81,0 | 83,0 | 87,0 | 89,0     |                      |
| В1 | Shoulder to shoulder         | 1,0 | 44,0 | 46,0 | 48,0 | 50,0 | 52,0 | 54,0 | 56,0 | 60,0 | 64,0     |                      |
| D  | 1/2 Chest width (at armhole) | 1,0 | 49,0 | 52,0 | 55,0 | 58,0 | 61,0 | 64,0 | 67,0 | 73,0 | 79,0     |                      |
| Н  | Upperarm sleeve              | 0.5 | 62.0 | 63.0 | 64.0 | 65.0 | 66.0 | 67.0 | 68.0 | 69.0 | 69.0     |                      |

### How to Measure Drawing

User: UR1 - TRICORP1 Print date: 23/09/2016 Copyright © - TRICORP