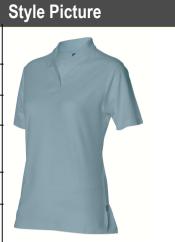

### **Stylecard**

## Style No. 201010 / PPT180



#### Style Info Size Range XS-S-M-L-XL-XXL-3XL Construction PIQUE 5-PACK **Packing** 50% COMBED COTTON 50% Composition **POLYESTER** Weight 180 GR/M<sup>2</sup> **3 BUTTONS CLOSURE**



Antracite-melange Black Dark grey Navy Red Royal blue White Lime Purple Fuchsia Turquoise Chrystal Ink

Colors

**Wash and Care** 



**POLOSHIRTS** Product

**POLOSHIRT 180 GRAM DAMES** Style

**CASUAL** Label

**DAMES** Gender

|    |                              |     |      |      |      |      |      |      |      | Measurement | Pasvorm vanaf B |
|----|------------------------------|-----|------|------|------|------|------|------|------|-------------|-----------------|
|    |                              | Tol | XS   | S    | М    | L    | XL   | XXL  | 3XL  |             |                 |
| A1 | Total backl meas from hsp    | 1,0 | 63,0 | 65,0 | 67,0 | 69,0 | 71,0 | 73,0 | 75,0 |             |                 |
| B1 | Shoulder to shoulder         | 1,0 | 38,0 | 40,0 | 42,0 | 44,