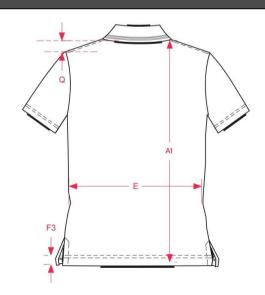

Colors

**Wash and Care** 

**POLOSHIRTS** Product

**POLOSHIRT 180 GRAM DAMES** Style

**CASUAL** Label

**DAMES** Gender

|    |                              |     |      |      |      |      |      |      |      | Measurement | Pasvorm vanaf B |
|----|------------------------------|-----|------|------|------|------|------|------|------|-------------|-----------------|
|    |                              | Tol | XS   | S    | М    | L    | XL   | XXL  | 3XL  |             |                 |
| A1 | Total backl meas from hsp    | 1,0 | 63,0 | 65,0 | 67,0 | 69,0 | 71,0 | 73,0 | 75,0 |             |                 |
| B1 | Shoulder to shoulder         | 1,0 | 38,0 | 40,0 | 42,0 | 44,0 | 46,0 | 48,0 | 50,0 |             |                 |
| D  | 1/2 chest width (at armhole) | 1,0 | 46,0 | 48,0 | 50,0 | 52,0 | 54,0 | 56,0 | 58,0 |             |                 |
| Н  | Upperarm sleeve              | 0,5 | 19,0 | 20,0 | 21,0 | 22,0 | 23,0 | 24,0 | 25,0 |             |                 |

# How to Measure Drawing

User: UR1 - TRICORP1 Print date: 24/10/2016 Copyright © - TRICORP