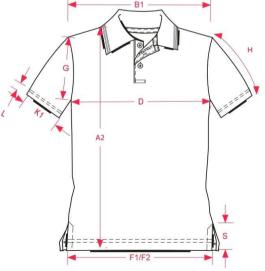

Colors

**Wash and Care** 

**POLOSHIRTS** Product

**POLOSHIRT 180 GRAM DAMES** Style

**CASUAL** Label

**DAMES** Gender

|    |                              |     |      |      |      |      |      |      |      | Measurement | Pasvorm vanaf B |
|----|------------------------------|-----|------|------|------|------|------|------|------|-------------|-----------------|
|    |                              | Tol | XS   | S    | М    | L    | XL   | XXL  | 3XL  |             |                 |
| A1 | Total backl meas from hsp    | 1,0 | 63,0 | 65,0 | 67,0 | 69,0 | 71,0 | 73,0 | 75,0 |             |                 |
| B1 | Shoulder to shoulder         | 1,0 | 38,0 | 40,0 | 42,0 | 44,0 | 46,0 | 48,0 | 50,0 |             |                 |
| D  | 1/2 chest width (at armhole) | 1,0 | 46,0 | 48,0 | 50,0 | 52,0 | 54,0 | 56,0 | 58,0 |             |                 |
| Н  | Upperarm sleeve              | 0,5 | 19,0 | 20,0 | 21,0 | 22,0 | 23,0 | 24,0 | 25,0 |             |                 |

# How to Measure Drawing

User: UR1 - TRICORP1 Print date: 24/10/2016 Copyright © - TRICORP