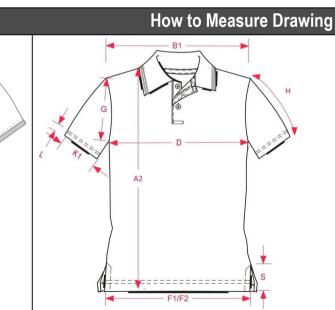

## Stylecard Style No. 201012 / PUF210

| Sty        | le Info                    |                       |              |       |            |              |              |              |              | Style        | Pictu        | ire          |              |              | Colors              |            | Wash and  | Care         |             |         |        |
|------------|----------------------------|-----------------------|--------------|-------|------------|--------------|--------------|--------------|--------------|--------------|--------------|--------------|--------------|--------------|---------------------|------------|-----------|--------------|-------------|---------|--------|
| Size       | Range                      | XS-S                  | S-M-L-X      | (L-XX | (L-3       | BXL-5        | 5XL          |              |              |              |              |              |              |              | Dark grey<br>Navy   |            |           | $\checkmark$ |             | X       | X      |
| Con        | struction                  | PIQI                  | JÉ           |       |            |              |              |              |              |              |              |              |              |              | Royal blue<br>Black | <u>\40</u> | $\bowtie$ | $\mathbf{M}$ | ЧV          | X       |        |
| Pac        | king                       | 5-PA                  | CK           |       |            |              |              |              |              |              |              |              |              |              |                     |            | Product   |              | OSHIRTS     |         |        |
| Con        | nposition                  |                       | POLYI<br>TON | ESTE  | R 5        | 50% (        | COME         | BED          |              |              |              |              |              |              |                     |            | Style     |              | OSHIRT SLIM | FIT 210 | ) GRAM |
| Weight     |                            | 210 GR/M <sup>2</sup> |              |       |            |              |              |              |              |              |              |              |              |              |                     |            | Label     | CASI         | UAL         |         |        |
| Style Info |                            | 3 Buttons closure     |              |       |            |              |              |              |              |              |              |              |              |              |                     |            | Gender    | UNIS         | EΧ          |         |        |
|            |                            |                       |              |       |            |              |              |              |              |              |              |              | Mea          | sure         | ment                |            |           |              | Pasvorm     | vanaf   | B09354 |
|            |                            |                       |              | ٦     | ГоІ        | XXS          | XS           | S            | М            | L            | XL           | XXL          | 3XL          | 5XL          |                     |            |           |              |             |         |        |
| A1         | Total backl                |                       |              |       |            | 68,0         | 70,0         | 72,0         | 74,0         | 76,0         | 78,0         | 80,0         | 82,0         | 84,0         |                     |            |           |              |             |         |        |
| B1         | Shoulder to<br>1/2 Chest w |                       |              |       |            | 37,5         | 39,0         | 40,5         | 42,0         | 43,5         | 45,0         | 46,5         | 48,0         | 49,5         |                     |            |           |              |             |         |        |
| H          | Upperarm s                 | · · ·                 | anniole)     |       | 1,0<br>),5 | 46,0<br>16,0 | 48,0<br>17,0 | 50,0<br>18,0 | 52,0<br>19,0 | 54,0<br>20,0 | 56,0<br>21,0 | 58,0<br>22,0 | 60,0<br>23,0 | 62,0<br>24,0 |                     |            |           |              |             |         |        |