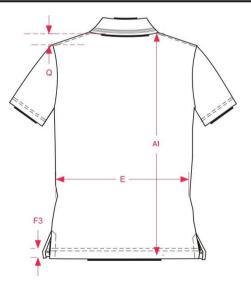

## Stylecard Style No. 201012 / PUF210

| Sty        | le Info                    |                       |              |       |            |              |              |              |              | Style        | Pictu        | ire          |              |              | Colors              |            | Wash and  | Care         |             |         |        |
|------------|----------------------------|-----------------------|--------------|-------|------------|--------------|--------------|--------------|--------------|--------------|--------------|--------------|--------------|--------------|---------------------|------------|-----------|--------------|-------------|---------|--------|
| Size       | Range                      | XS-S                  | S-M-L-X      | (L-XX | (L-3       | BXL-5        | 5XL          |              |              |              |              |              |              |              | Dark grey<br>Navy   |            |           | $\checkmark$ |             | X       | X      |
| Con        | struction                  | PIQI                  | JÉ           |       |            |              |              |              |              |              |              |              |              |              | Royal blue<br>Black | <u>\40</u> | $\bowtie$ | $\mathbf{M}$ | ЧV          | X       |        |
| Pac        | king                       | 5-PA                  | CK           |       |            |              |              |              |              |              |              |              |              |              |                     |            | Product   |              | OSHIRTS     |         |        |
| Con        | nposition                  |                       | POLYI<br>TON | ESTE  | R 5        | 50% (        | COME         | BED          |              |              |              |              |              |              |                     |            | Style     |              | OSHIRT SLIM | FIT 210 | ) GRAM |
| Weight     |                            | 210 GR/M <sup>2</sup> |              |       |            |              |              |              |              |              |              |              |              |              |                     |            | Label     | CASI         | UAL         |         |        |
| Style Info |                            | 3 Buttons closure     |              |       |            |              |              |              |              |              |              |              |              |              |                     |            | Gender    | UNIS         | EΧ          |         |        |
|            |                            |                       |              |       |            |              |              |              |              |              |              |              | Mea          | sure         | ment                |            |           |              | Pasvorm     | vanaf   | B09354 |
|            |                            |                       |              | ٦     | ГоІ        | XXS          | XS           | S            | М            | L            | XL           | XXL          | 3XL          | 5XL          |                     |            |           |              |             |         |        |
| A1         | Total backl                |                       |              |       |            | 68,0         | 70,0         | 72,0         | 74,0         | 76,0         | 78,0         | 80,0         | 82,0         | 84,0         |                     |            |           |              |             |         |        |
| B1         | Shoulder to<br>1/2 Chest w |                       |              |       |            | 37,5         | 39,0         | 40,5         | 42,0         | 43,5         | 45,0         | 46,5         | 48,0         | 49,5         |                     |            |           |              |             |         |        |
| H          | Upperarm s                 | · · ·                 | anniole)     |       | 1,0<br>),5 | 46,0<br>16,0 | 48,0<br>17,0 | 50,0<br>18,0 | 52,0<br>19,0 | 54,0<br>20,0 | 56,0<br>21,0 | 58,0<br>22,0 | 60,0<br>23,0 | 62,0<br>24,0 |                     |            |           |              |             |         |        |