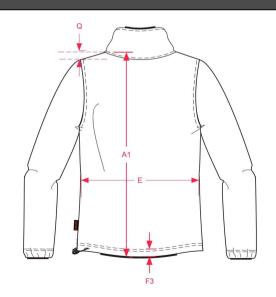

#### Measurement

|    |                              | Tol | XS   | s    | M    | L    | XL   | XXL  | 3XL  | 5XL  | 7XL  |  |
|----|------------------------------|-----|------|------|------|------|------|------|------|------|------|--|
| A1 | Total backl meas. from hsp   | 1,0 | 68,0 | 70,0 | 72,0 | 74,0 | 76,0 | 80,0 | 84,0 | 88,0 | 92,0 |  |
| В1 | Shoulder to shoulder         | 1,0 | 52,0 | 54,0 | 56,0 | 58,0 | 60,0 | 64,0 | 68,0 | 72,0 | 76,0 |  |
| D  | 1/2 chest width (at armhole) | 1,0 | 56,0 | 58,0 | 60,0 | 62,0 | 66,0 | 70,0 | 74,0 | 78,0 | 82,0 |  |
| Н  | Upperarm sleeve              | 0.5 | 59.0 | 60.0 | 61.0 | 62.0 | 63.0 | 64.0 | 65.0 | 66.0 | 67.0 |  |

## **How to Measure Drawing**

User: UR1 - TRICORP1 Print date: 28/09/2016 Copyright © - TRICORP