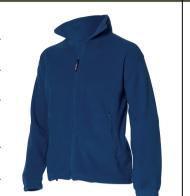

## Style Picture

#### Colors

Antracite-melange Black Bottle green Navy Red Royal blue