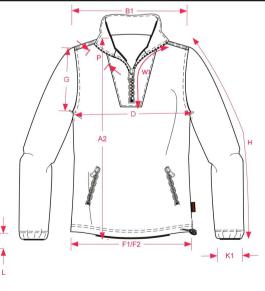

#### Measurement

|    |                              | Tol | XS   | s    | M    | L    | XL   | XXL  | 3XL  | 5XL  | 7XL  |  |
|----|------------------------------|-----|------|------|------|------|------|------|------|------|------|--|
| A1 | Total backl meas. from hsp   | 1,0 | 68,0 | 70,0 | 72,0 | 74,0 | 76,0 | 80,0 | 84,0 | 88,0 | 92,0 |  |
| В1 | Shoulder to shoulder         | 1,0 | 52,0 | 54,0 | 56,0 | 58,0 | 60,0 | 64,0 | 68,0 | 72,0 | 76,0 |  |
| D  | 1/2 chest width (at armhole) | 1,0 | 56,0 | 58,0 | 60,0 | 62,0 | 66,0 | 70,0 | 74,0 | 78,0 | 82,0 |  |
| Н  | Upperarm sleeve              | 0.5 | 59.0 | 60.0 | 61.0 | 62.0 | 63.0 | 64.0 | 65.0 | 66.0 | 67.0 |  |

## **How to Measure Drawing**

User: UR1 - TRICORP1 Print date: 28/09/2016 Copyright © - TRICORP