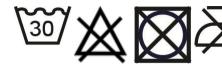

#### Wash and Care

Product VESTEN

Style SWEATERVEST FLEECE

Label CASUAL

Gender UNISEX

| Measurement |  |
|-------------|--|
|-------------|--|

|    |                              | Tol | XS   | S    | M    | L    | XL   | XXL  | 3XL  | 5XL  | 7XL  |  |
|----|------------------------------|-----|------|------|------|------|------|------|------|------|------|--|
| A1 | Total backl meas. from hsp   | 1,0 | 68,0 | 70,0 | 72,0 | 74,0 | 76,0 | 80,0 | 84,0 | 88,0 | 92,0 |  |
| В1 | Shoulder to shoulder         | 1,0 | 52,0 | 54,0 | 56,0 | 58,0 | 60,0 | 64,0 | 68,0 | 72,0 | 76,0 |  |
| D  | 1/2 Chest width (at armhole) | 1,0 | 56,0 | 58,0 | 60,0 | 62,0 | 66,0 | 70,0 | 74,0 | 78,0 | 82,0 |  |
| Н  | Upperarm sleeve              | 0.5 | 59.0 | 60.0 | 61.0 | 62.0 | 63.0 | 64.0 | 65.0 | 66.0 | 67.0 |  |