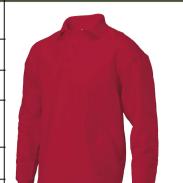

### **Stylecard**

## Style No. 301004 / PS280



# Style Info Size Range XS-S-M-L-XL-XXL-3XL-5XL-7XL

Construction AMERICAN FLEECE

Packing 1-PACK

Composition 60% COMBED COTTON 40%

POLYESTER

Weight 280 GR/M<sup>2</sup>

Style Info -3 button closure -Binnenzijde opgeruwd



**Style Picture** 

#### Colors

Antracite-melange Black Bottle green Dark grey Grey melange Lime Navy Red Royal blue White Wine

#### Wash and Care



Product SWEATERS

Style POLOSWEATER

Label CASUAL

Gender UNISEX

|    |                              |     |      |      |      |      |      |      |      | Mea  | asurement | Pasvorm vanaf B09128 |
|----|------------------------------|-----|------|------|------|------|------|------|------|------|-----------|----------------------|
|    |                              | Tol | XS   | s    | М    | L    | XL   | XXL  | 3XL  | 5XL  | 7XL       |                      |
| A1 | Total backl meas. from Hsp   | 1,0 | 71,0 | 73,0 | 75,0 | 77,0 | 79,0 | 81,0 | 83,0 | 87,0 | 89,0      |                      |
| В1 | Shoulder to shoulder         | 1,