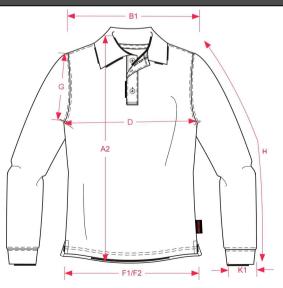

#### Wash and Care

Product SWEATERS

Style POLOSWEATER

Label CASUAL

Gender UNISEX

|    |                              |     |      |      |      |      |      |      |      | Mea  | asurement | Pasvorm vanaf B09128 |
|----|------------------------------|-----|------|------|------|------|------|------|------|------|-----------|----------------------|
|    |                              | Tol | XS   | s    | М    | L    | XL   | XXL  | 3XL  | 5XL  | 7XL       |                      |
| A1 | Total backl meas. from Hsp   | 1,0 | 71,0 | 73,0 | 75,0 | 77,0 | 79,0 | 81,0 | 83,0 | 87,0 | 89,0      |                      |
| В1 | Shoulder to shoulder         | 1,0 | 46,0 | 48,0 | 50,0 | 52,0 | 54,0 | 56,0 | 58,0 | 62,0 | 66,0      |                      |
| D  | 1/2 Chest Width (at armhole) | 1,0 | 51,0 | 54,0 | 57,0 | 60,0 | 63,0 | 66,0 | 69,0 | 75,0 | 81,0      |                      |
| н  | Upper arm length             | 0.5 | 63 N | 64 N | 65 N | 66 N | 67 N | 68 N | 69 N | 70 O | 70.0      |                      |

#### How to Measure Drawing

User: UR1 - TRICORP1 Print date: 28/09/2016 Copyright © - TRICORP