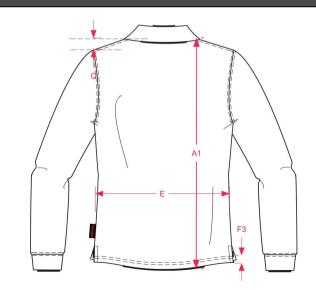

#### Wash and Care

Product SWEATERS

Style POLOSWEATER

Label CASUAL

Gender UNISEX

|    |                              |     |      |      |      |      |      |      |      | Mea  | asurement | Pasvorm vanaf B09128 |
|----|------------------------------|-----|------|------|------|------|------|------|------|------|-----------|----------------------|
|    |                              | Tol | XS   | s    | М    | L    | XL   | XXL  | 3XL  | 5XL  | 7XL       |                      |
| A1 | Total backl meas. from Hsp   | 1,0 | 71,0 | 73,0 | 75,0 | 77,0 | 79,0 | 81,0 | 83,0 | 87,0 | 89,0      |                      |
| В1 | Shoulder to shoulder         | 1,0 | 46,0 | 48,0 | 50,0 | 52,0 | 54,0 | 56,0 | 58,0 | 62,0 | 66,0      |                      |
| D  | 1/2 Chest Width (at armhole) | 1,0 | 51,0 | 54,0 | 57,0 | 60,0 | 63,0 | 66,0 | 69,0 | 75,0 | 81,0      |                      |
| н  | Upper arm length             | 0.5 | 63 N | 64 N | 65 N | 66 N | 67 N | 68 N | 69 N | 70 O | 70.0      |                      |

#### **Style Drawing**

#### How to Measure Drawing

User: UR1 - TRICORP1 Print date: 28/09/2016 Copyright © - TRICORP