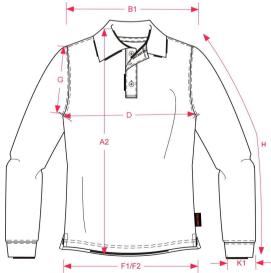

## Stylecard Style No. 301007 / PST280

| Sty  | le Info         |                                         |                 |       |               |       |           |      | Style | Pictu | ire  |   | Colors                                                  |         | Wash and     | Care    |       |               |   |
|------|-----------------|-----------------------------------------|-----------------|-------|---------------|-------|-----------|------|-------|-------|------|---|---------------------------------------------------------|---------|--------------|---------|-------|---------------|---|
| Size | e Range X       | XS-S-M-L-XL-XXL-3XL                     |                 |       |               |       |           |      |       |       |      |   | Navy<br>Red<br>Royal blue<br>White<br>Antracite-melange |         | <u>\</u> 407 | ~ D     |       | 3×            | X |
| Cor  | nstruction A    | AMERICAN FLEECE                         |                 |       |               |       |           |      |       |       |      |   |                                                         | alange  |              |         |       | $\neg \nabla$ | X |
| Pac  | king 1·         | PAC                                     | к               |       |               |       |           |      |       |       |      |   | Black<br>Dark grey                                      | Product | SWEA         | TEDS    |       |               |   |
| Cor  | -               |                                         | COMBED<br>ESTER | 0 CO1 | TON           | l 40% |           |      |       |       |      | 2 | Lime                                                    | Style   |              | SWEATER | DAMES |               |   |
| Wei  | ight 2          | 280 GR/M <sup>2</sup>                   |                 |       |               |       |           |      |       |       |      |   |                                                         |         | Label        | CASU    | AL    |               |   |
| Styl | e Info -3       | -3 button closure -binnenzijde opgeruwd |                 |       |               |       |           |      |       |       |      |   |                                                         |         | Gender       | DAME    | S     |               |   |
|      | Measurement     |                                         |                 |       |               |       |           |      |       |       |      |   |                                                         |         |              |         |       |               |   |
|      |                 |                                         |                 | Tol   | XS            | S     | м         | L    | XL    | XXL   | 3XL  |   |                                                         |         |              |         |       |               |   |
| A1   | Total backlengt |                                         | s. from         |       | 69,0          | 71,0  | 73,0      | 75,0 | 77,0  | 80,0  | 83,0 |   |                                                         |         |              |         |       |               |   |
| B1   | Shoulder to sho |                                         |                 | 1,0   | 34,0          | 36,0  | 38,0      | 40,0 | 42,0  | 44,0  | 46,0 |   |                                                         |         |              |         |       |               |   |
| D    |                 |                                         | . ,             |       | 1,0 44,0 46,0 |       | 48,0 50,0 |      | 52,0  | 54,0  | 56,0 |   |                                                         |         |              |         |       |               |   |
| н    | Upperarm sleev  | e                                       |                 | 0,5   | 57,0          | 59,0  | 61,0      | 63,0 | 65,0  | 67,0  | 69,0 |   |                                                         |         |              |         |       |               |   |

## How to Measure Drawing

TRICORP