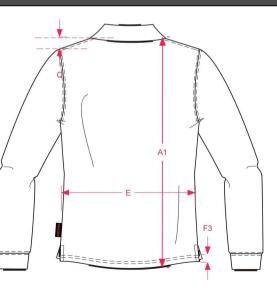

## Stylecard Style No. 301007 / PST280

| Sty  | le Info         |                                         |                 |       |               |       |           |      | Style | Pictu | ire  |   | Colors                                                  |         | Wash and     | Care    |       |               |   |
|------|-----------------|-----------------------------------------|-----------------|-------|---------------|-------|-----------|------|-------|-------|------|---|---------------------------------------------------------|---------|--------------|---------|-------|---------------|---|
| Size | e Range X       | XS-S-M-L-XL-XXL-3XL                     |                 |       |               |       |           |      |       |       |      |   | Navy<br>Red<br>Royal blue<br>White<br>Antracite-melange |         | <u>\</u> 407 | ~ D     |       | 3×            | X |
| Cor  | nstruction A    | AMERICAN FLEECE                         |                 |       |               |       |           |      |       |       |      |   |                                                         | alange  |              |         |       | $\neg \nabla$ | X |
| Pac  | king 1·         | PAC                                     | к               |       |               |       |           |      |       |       |      |   | Black<br>Dark grey                                      | Product | SWEA         | TEDS    |       |               |   |
| Cor  | -               |                                         | COMBED<br>ESTER | 0 CO1 | TON           | l 40% |           |      |       |       |      | 2 | Lime                                                    | Style   |              | SWEATER | DAMES |               |   |
| Wei  | ight 2          | 280 GR/M <sup>2</sup>                   |                 |       |               |       |           |      |       |       |      |   |                                                         |         | Label        | CASU    | AL    |               |   |
| Styl | e Info -3       | -3 button closure -binnenzijde opgeruwd |                 |       |               |       |           |      |       |       |      |   |                                                         |         | Gender       | DAME    | S     |               |   |
|      | Measurement     |                                         |                 |       |               |       |           |      |       |       |      |   |                                                         |         |              |         |       |               |   |
|      |                 |                                         |                 | Tol   | XS            | S     | м         | L    | XL    | XXL   | 3XL  |   |                                                         |         |              |         |       |               |   |
| A1   | Total backlengt |                                         | s. from         |       | 69,0          | 71,0  | 73,0      | 75,0 | 77,0  | 80,0  | 83,0 |   |                                                         |         |              |         |       |               |   |
| B1   | Shoulder to sho |                                         |                 | 1,0   | 34,0          | 36,0  | 38,0      | 40,0 | 42,0  | 44,0  | 46,0 |   |                                                         |         |              |         |       |               |   |
| D    |                 |                                         | . ,             |       | 1,0 44,0 46,0 |       | 48,0 50,0 |      | 52,0  | 54,0  | 56,0 |   |                                                         |         |              |         |       |               |   |
| н    | Upperarm sleev  | e                                       |                 | 0,5   | 57,0          | 59,0  | 61,0      | 63,0 | 65,0  | 67,0  | 69,0 |   |                                                         |         |              |         |       |               |   |

## How to Measure Drawing

TRICORP