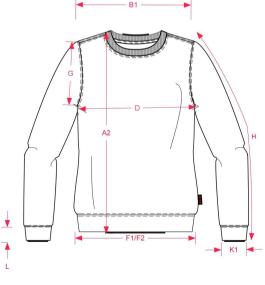

#### **Wash and Care**

**SWEATERS Product** 

**SWEATER 280 GRAM** Style

**CASUAL** Label

UNISEX Gender

|    |                              |     |      |      |      |      |      |      |      | Mea  | surement | Pasvorm vanaf B09248 |
|----|------------------------------|-----|------|------|------|------|------|------|------|------|----------|----------------------|
|    |                              | Tol | XS   | S    | М    | L    | XL   | XXL  | 3XL  | 5XL  | 7XL      |                      |
| A1 | Total backl meas. from hsp   | 1,0 | 71,0 | 73,0 | 75,0 | 77,0 | 79,0 | 81,0 | 83,0 | 87,0 | 89,0     |                      |
| В1 | Shoulder to shoulder         | 1,0 | 46,0 | 48,0 | 50,0 | 52,0 | 54,0 | 56,0 | 58,0 | 62,0 | 66,0     |                      |
| D  | 1/2 Chest width (at armhole) | 1,0 | 51,0 | 54,0 | 57,0 | 60,0 | 63,0 | 66,0 | 69,0 | 75,0 | 81,0     |                      |
| Н  | Upperarm sleeve              | 0.5 | 63.0 | 64.0 | 65.0 | 66.0 | 67.0 | 68.0 | 69.0 | 70.0 | 70.0     |                      |

### **How to Measure Drawing**

User: UR1 - TRICORP1 Print date: 28/09/2016 Copyright © - TRICORP