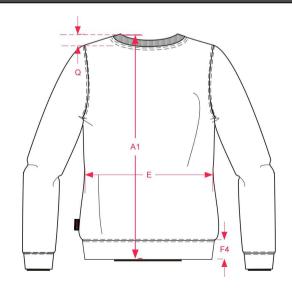

### **How to Measure Drawing**

User: UR1 - TRICORP1 Print date: 28/09/2016 Copyright © - TRICORP