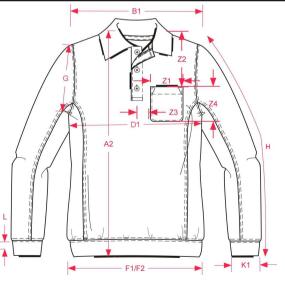

BORSTZAK

Label TRICORP WORKWEAR

Gender UNISEX

|    |                            |     |      |      |      |      |      |      |      |      | surement | Pasvorm vanaf B09171 |
|----|----------------------------|-----|------|------|------|------|------|------|------|------|----------|----------------------|
|    |                            | Tol | XS   | S    | М    | L    | XL   | XXL  | 3XL  | 5XL  | 7XL      |                      |
| A1 | Total backl.meas. from hsp | 1,0 | 71,0 | 73,0 | 75,0 | 77,0 | 79,0 | 81,0 | 83,0 | 87,0 | 89,0     |                      |
| B1 | Shoulder to shoulder       | 1,0 | 46,0 | 48,0 | 50,0 | 52,0 | 54,0 | 56,0 | 58,0 | 62,0 | 66,0     |                      |
| D1 | 1/2 Chest width 2,5cm from |     | 51,0 | 54,0 | 57,0 | 60,0 | 63,0 | 66,0 | 69,0 | 75,0 | 81,0     |                      |
| Н  | Upperarm sleeve            |     | 63.0 | 64.0 | 65.0 | 66.0 | 67.0 | 68.0 | 69.0 | 70.0 | 70.0     |                      |

### **How to Measure Drawing**

User: UR1 - TRICORP1 Print date: 06/10/2016 Copyright © - TRICORP