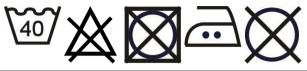

# Style Info Style Picture Colors Wash and Care Blackgrey

| Size Range   | XS-S-M-L-XL-XXL-3XL-5XL-7XL        |
|--------------|------------------------------------|
| Construction | AMERICAN FLEECE                    |
| Packing      | 1-PACK                             |
| Composition  | 60% COMBED COTTON 40%<br>POLYESTER |
| Weight       | 280 GR/M²                          |
| Style Info   | 3 Knoopssluiting                   |