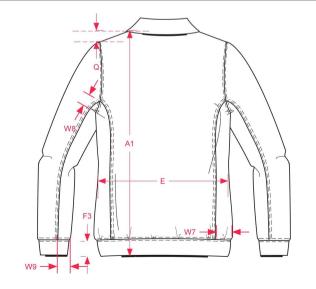

BORSTZAK

Label TRICORP WORKWEAR

Gender UNISEX

|    |                            |     |      |      |      |      |      |      |      |      | surement | Pasvorm vanaf B09171 |
|----|----------------------------|-----|------|------|------|------|------|------|------|------|----------|----------------------|
|    |                            | Tol | XS   | S    | М    | L    | XL   | XXL  | 3XL  | 5XL  | 7XL      |                      |
| A1 | Total backl.meas. from hsp | 1,0 | 71,0 | 73,0 | 75,0 | 77,0 | 79,0 | 81,0 | 83,0 | 87,0 | 89,0     |                      |
| B1 | Shoulder to shoulder       | 1,0 | 46,0 | 48,0 | 50,0 | 52,0 | 54,0 | 56,0 | 58,0 | 62,0 | 66,0     |                      |
| D1 | 1/2 Chest width 2,5cm from |     | 51,0 | 54,0 | 57,0 | 60,0 | 63,0 | 66,0 | 69,0 | 75,0 | 81,0     |                      |
| Н  | Upperarm sleeve            |     | 63.0 | 64.0 | 65.0 | 66.0 | 67.0 | 68.0 | 69.0 | 70.0 | 70.0     |                      |

### **How to Measure Drawing**

User: UR1 - TRICORP1 Print date: 06/10/2016 Copyright © - TRICORP