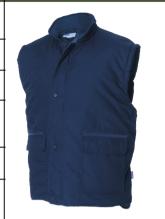

#### Style Picture Colors Wash and Care

| Style Info   |                                |  |  |  |  |  |  |  |  |  |
|--------------|--------------------------------|--|--|--|--|--|--|--|--|--|
| Size Range   | XS-S-M-L-XL-XXL-3XL-5XL        |  |  |  |  |  |  |  |  |  |
| Construction | PLATBINDING                    |  |  |  |  |  |  |  |  |  |
| Packing      | 1-PACK                         |  |  |  |  |  |  |  |  |  |
| Composition  | 65% POLYESTER 35% COTTON       |  |  |  |  |  |  |  |  |  |
| Weight       | 160 GR/M²                      |  |  |  |  |  |  |  |  |  |
| Style Info   | -Verlengd rugpand -Printerrits |  |  |  |  |  |  |  |  |  |

Navy Black

Product BODYWARMER

Style BODYWARMER

Label CASUAL Gender UNISEX

|    |                               |     |      |      |      |      |      |      |      | Meas | urement |
|----|-------------------------------|-----|------|------|------|------|------|------|------|------|---------|
|    |                               | Tol | XS   | S    | M    | L    | XL   | XXL  | 3XL  | 5XL  |         |
| A1 | Total backl meas from hsp     | 1,0 | 70,0 | 72,0 | 74,0 | 76,0 | 78,0 | 80,0 | 82,0 | 86,0 |         |
| В1 | Shoulder to shoulder          | 1,0 | 45,0 | 47,0 | 49,0 | 51,0 | 54,0 | 56,0 | 58,0 | 62,0 |         |
| D  | 1/2 Chest width ( at armhole) | 1,0 | 57,0 | 60,0 | 63,0 | 66,0 | 70,0 | 73,0 | 76,0 | 82,0 |         |
| Н  | Upperarm sleeve               |     |      |      |      |      |      |      |      |      |         |