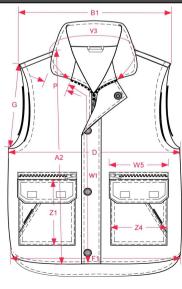

#### Style Drawing

Navy Black

Product BODYWARMER

Style BODYWARMER

Label CASUAL Gender UNISEX

|    |                               |     |      |      |      |      |      |      |      | Meas | urement |
|----|-------------------------------|-----|------|------|------|------|------|------|------|------|---------|
|    |                               | Tol | XS   | S    | M    | L    | XL   | XXL  | 3XL  | 5XL  |         |
| A1 | Total backl meas from hsp     | 1,0 | 70,0 | 72,0 | 74,0 | 76,0 | 78,0 | 80,0 | 82,0 | 86,0 |         |
| В1 | Shoulder to shoulder          | 1,0 | 45,0 | 47,0 | 49,0 | 51,0 | 54,0 | 56,0 | 58,0 | 62,0 |         |
| D  | 1/2 Chest width ( at armhole) | 1,0 | 57,0 | 60,0 | 63,0 | 66,0 | 70,0 | 73,0 | 76,0 | 82,0 |         |
| Н  | Upperarm sleeve               |     |      |      |      |      |      |      |      |      |         |