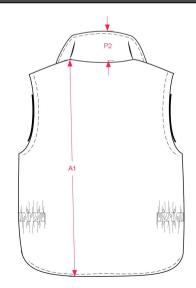

### How to Measure Drawing

User: UR1 - TRICORP1 Print date: 27/07/2016 Copyright © - TRICORP

Navy Black

Product BODYWARMER

Style BODYWARMER

Label CASUAL Gender UNISEX

|    |                               |     |      |      |      |      |      |      |      | Meas | urement |
|----|-------------------------------|-----|------|------|------|------|------|------|------|------|---------|
|    |                               | Tol | XS   | S    | M    | L    | XL   | XXL  | 3XL  | 5XL  |         |
| A1 | Total backl meas from hsp     | 1,0 | 70,0 | 72,0 | 74,0 | 76,0 | 78,0 | 80,0 | 82,0 | 86,0 |         |
| В1 | Shoulder to shoulder          | 1,0 | 45,0 | 47,0 | 49,0 | 51,0 | 54,0 | 56,0 | 58,0 | 62,0 |         |
| D  | 1/2 Chest width ( at armhole) | 1,0 | 57,0 | 60,0 | 63,0 | 66,0 | 70,0 | 73,0 | 76,0 | 82,0 |         |
| Н  | Upperarm sleeve               |     |      |      |      |      |      |      |      |      |         |