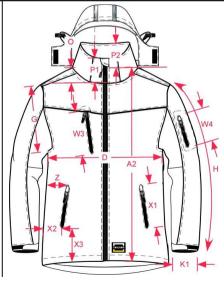

### **How to Measure Drawing**

User: UR1 - TRICORP1 Print date: 06/10/2016 Copyright © - TRICORP

Black Darkgrey Navy

Product JASSEN

Style MIDI PARKA

Label TRICORP WORKWEAR

Gender UNISEX

|    | Measurement                     |     |      |      |      |      |      |      |      |      |      |      |  |  |
|----|---------------------------------|-----|------|------|------|------|------|------|------|------|------|------|--|--|
|    |                                 | Tol | XS   | s    | М    | L    | XL   | XXL  | 3XL  | 4XL  | 5XL  | 7XL  |  |  |
| A1 | Total backlength CBN            | 1,0 | 73,0 | 75,0 | 77,0 | 79,0 | 81,0 | 83,0 | 86,0 | 89,0 | 92,0 | 92,0 |  |  |
| B1 | Shoulder to shoulder            | 1,0 | 52,0 | 54,0 | 56,0 | 58,0 | 60,0 | 62,0 | 64,0 | 66,0 | 68,0 | 72,0 |  |  |
| D  | 1/2 Chest width (2.5 fr armpit) | 1,0 | 57,0 | 59,0 | 61,0 | 63,0 | 66,0 | 69,0 | 72,0 | 75,0 | 78,0 | 82,0 |  |  |
| Н  | Upperarm sleeve                 | 0.5 | 61.0 | 62.0 | 63.0 | 64.0 | 65.0 | 66.0 | 67.0 | 68.0 | 69.0 | 71.0 |  |  |