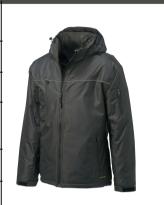

#### Style Info Style Picture Colors Wash and Care

Size Range XXS-XS-S-M-L-XL-XXL-3XL-4XL-5XL
Construction DOBBY / PU COATING

Packing 1-PACK

Composition 100% DOBBY POLYESTER

Weight 160 GR/M²

Style Info Wind- en waterdicht en ademend Getapete naden

Black Darkgrey Navy

Product JASSEN

Style MIDI PARKA

Label TRICORP WORKWEAR

Gender UNISEX

|    | Measurement                     |     |      |      |      |      |      |      |      |      |      |      |  |  |
|----|---------------------------------|-----|------|------|------|------|------|------|------|------|------|------|--|--|
|    |                                 | Tol | XS   | s    | М    | L    | XL   | XXL  | 3XL  | 4XL  | 5XL  | 7XL  |  |  |
| A1 | Total backlength CBN            | 1,0 | 73,0 | 75,0 | 77,0 | 79,0 | 81,0 | 83,0 | 86,0 | 89,0 | 92,0 | 92,0 |  |  |
| B1 | Shoulder to shoulder            | 1,0 | 52,0 | 54,0 | 56,0 | 58,0 | 60,0 | 62,0 | 64,0 | 66,0 | 68,0 | 72,0 |  |  |
| D  | 1/2 Chest width (2.5 fr armpit) | 1,0 | 57,0 | 59,0 | 61,0 | 63,0 | 66,0 | 69,0 | 72,0 | 75,0 | 78,0 | 82,0 |  |  |
| Н  | Upperarm sleeve                 | 0.5 | 61.0 | 62.0 | 63.0 | 64.0 | 65.0 | 66.0 | 67.0 | 68.0 | 69.0 | 71.0 |  |  |