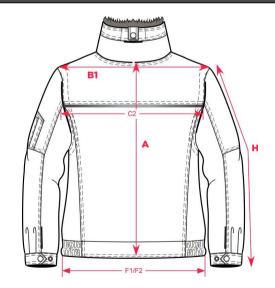

Vuil- en waterafstotend

Black Navy Dark grey

Product JASSEN

Style PILOTJACK INDUSTRIE

Label TRICORP WORKWEAR

Gender UNISEX

|     | Measurement                  |     |      |      |      |      |      |      |      |      |      |      |  |  |
|-----|------------------------------|-----|------|------|------|------|------|------|------|------|------|------|--|--|
|     |                              | Tol | XS   | S    | М    | L    | XL   | XXL  | 3XL  | 4XL  | 5XL  | 7XL  |  |  |
| Α _ | Total backl meas. from CBN   | 1,0 | 71,0 | 72,5 | 74,0 | 75,5 | 76,5 | 77,5 | 78,5 | 79,5 | 80,5 | 82,5 |  |  |
| B1  | Shoulder to shoulder         | 1,0 | 51,0 | 52,0 | 53,0 | 54,0 | 55,0 | 56,0 | 57,0 | 58,0 | 59,0 | 61,0 |  |  |
| D   | 1/2 Chest width (at armhole) | 1,0 | 64,0 | 66,0 | 68,0 | 70,0 | 72,0 | 74,0 | 76,0 | 78,0 | 80,0 | 84,0 |  |  |
| Н   | Upperarm sleeve (incl cuff)  | 0.5 | 65.0 | 66.0 | 67.0 | 68.0 | 69.0 | 70.0 | 71.0 | 72.0 | 73.0 | 73.0 |  |  |

### **How to Measure Drawing**

User: UR1 - TRICORP1 Print date: 06/10/2016 Copyright © - TRICORP