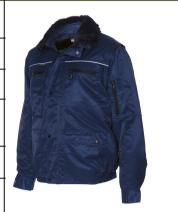

### Style Info Style Picture Colors Wash and Care

Size Range XS-S-M-L-XL-XXL-3XL-4XL-5XL-7XL

Construction BEAVER

Packing 1-PACK

Composition 70% POLYESTER 30% COTTON

Weight 250 GR/M<sup>2</sup>

Style Info Uitneembare fake fur voering

Vuil- en waterafstotend

Black Navy Dark grey

Product JASSEN

Style PILOTJACK INDUSTRIE

Label TRICORP WORKWEAR

Gender UNISEX

|     | Measurement                  |     |      |      |      |      |      |      |      |      |      |      |  |  |
|-----|------------------------------|-----|------|------|------|------|------|------|------|------|------|------|--|--|
|     |                              | Tol | XS   | S    | М    | L    | XL   | XXL  | 3XL  | 4XL  | 5XL  | 7XL  |  |  |
| Α _ | Total backl meas. from CBN   | 1,0 | 71,0 | 72,5 | 74,0 | 75,5 | 76,5 | 77,5 | 78,5 | 79,5 | 80,5 | 82,5 |  |  |
| B1  | Shoulder to shoulder         | 1,0 | 51,0 | 52,0 | 53,0 | 54,0 | 55,0 | 56,0 | 57,0 | 58,0 | 59,0 | 61,0 |  |  |
| D   | 1/2 Chest width (at armhole) | 1,0 | 64,0 | 66,0 | 68,0 | 70,0 | 72,0 | 74,0 | 76,0 | 78,0 | 80,0 | 84,0 |  |  |
| Н   | Upperarm sleeve (incl cuff)  | 0.5 | 65.0 | 66.0 | 67.0 | 68.0 | 69.0 | 70.0 | 71.0 | 72.0 | 73.0 | 73.0 |  |  |