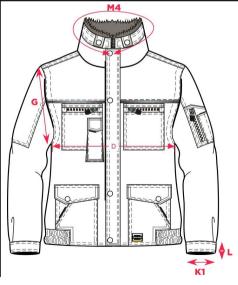

|  |  |
|-----|------------------------------|-----|------|------|------|------|------|------|------|------|------|------|--|--|
|     |                              | Tol | XS   | S    | М    | L    | XL   | XXL  | 3XL  | 4XL  | 5XL  | 7XL  |  |  |
| Α _ | Total backl meas. from CBN   | 1,0 | 71,0 | 72,5 | 74,0 | 75,5 | 76,5 | 77,5 | 78,5 | 79,5 | 80,5 | 82,5 |  |  |
| B1  | Shoulder to shoulder         | 1,0 | 51,0 | 52,0 | 53,0 | 54,0 | 55,0 | 56,0 | 57,0 | 58,0 | 59,0 | 61,0 |  |  |
| D   | 1/2 Chest width (at armhole) | 1,0 | 64,0 | 66,0 | 68,0 | 70,0 | 72,0 | 74,0 | 76,0 | 78,0 | 80,0 | 84,0 |  |  |
| Н   | Upperarm sleeve (incl cuff)  | 0.5 | 65.0 | 66.0 | 67.0 | 68.0 | 69.0 | 70.0 | 71.0 | 72.0 | 73.0 | 73.0 |  |  |

#### **Style Drawing**

### **How to Measure Drawing**









User: UR1 - TRICORP1 Print date: 06/10/2016 Copyright © - TRICORP