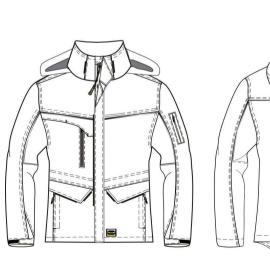

--|---------------|--------|---------------|
|            |               |        | 4             |

Size Range XS-S-M-L-XL-XXL-3XL-4XL-5XL-7XL

Construction CANVAS

Packing 1-PACK

Composition 100% POLYESTER

Weight 300

Style Info -Verlengd rugpand

61,0

62,0

63,0

64,0

65.0

66,0

67,0

68,0

Navy Black Dark grey



Product JASSEN

Style MIDI PARKA CANVAS

Label TRICORP WORKWEAR

Gender UNISEX

### Measurement Tol XXS XS S XL XXL 3XL 4XL 5XL 7XL 85,0 89,0 Total backl meas from CBN 82,0 83,0 84,0 86,0 87,0 0,88 91,0 0,08 81,0 1,0 Shoulder to shoulder 1,0 47,0 49,0 51,0 53,0 55,0 57,0 59,0 61,0 63,0 65,0 67,0 72,0 1/2 Chest width (at armhole) 1,0 54,0 56,0 58,0 60,0 62,0 64,0 66,0 68,0 70,0 76,0

69,0

70,0

72,0

### **Style Drawing**

Upperarm sleeve

## **How to Measure Drawing**









User: UR1 - TRICORP1 Print date: 06/10/2016 Copyright © - TRICORP