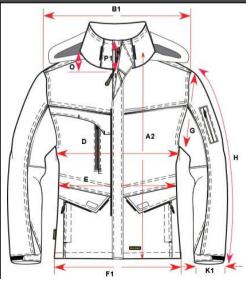

## **How to Measure Drawing**

User: UR1 - TRICORP1 Print date: 06/10/2016 Copyright © - TRICORP