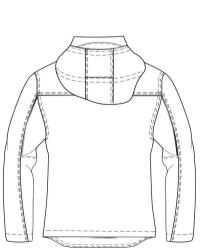

|---------------|--------|---------------|
|            |               |        | 4             |

Size Range XS-S-M-L-XL-XXL-3XL-4XL-5XL-7XL

Construction CANVAS

Packing 1-PACK

Composition 100% POLYESTER

Weight 300

Style Info -Verlengd rugpand

61,0

62,0

63,0

64,0

65.0

66,0

67,0

68,0

Navy Black Dark grey



Product JASSEN

Style MIDI PARKA CANVAS

Label TRICORP WORKWEAR

Gender UNISEX

### Measurement Tol XXS XS S XL XXL 3XL 4XL 5XL 7XL 85,0 89,0 Total backl meas from CBN 82,0 83,0 84,0 86,0 87,0 0,88 91,0 0,08 81,0 1,0 Shoulder to shoulder 1,0 47,0 49,0 51,0 53,0 55,0 57,0 59,0 61,0 63,0 65,0 67,0 72,0 1/2 Chest width (at armhole) 1,0 54,0 56,0 58,0 60,0 62,0 64,0 66,0 68,0 70,0 76,0

69,0

70,0

72,0

### **Style Drawing**

Upperarm sleeve

## **How to Measure Drawing**









User: UR1 - TRICORP1 Print date: 06/10/2016 Copyright © - TRICORP