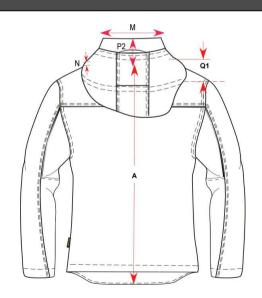

## **How to Measure Drawing**

User: UR1 - TRICORP1 Print date: 06/10/2016 Copyright © - TRICORP