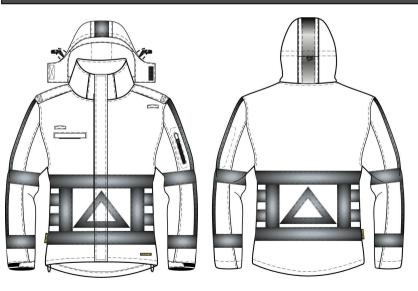

|------|------|------|------|----------------------|
|    |                               | Tol | XS   | S    | М    | L    | XL   | XXL  | 3XL  | 4XL  | 5XL  | 7XL  |                      |
| Α  | Total backl meas. from CBN    | 1,0 | 69,0 | 71,0 | 73,0 | 75,0 | 77,0 | 81,0 | 85,0 | 87,0 | 89,0 | 89,0 |                      |
| B1 | Shoulder to shoulder          | 1,0 | 44,0 | 46,0 | 48,0 | 50,0 | 52,0 | 56,0 | 60,0 | 62,0 | 64,0 | 68,0 |                      |
| D1 | 1/2 Chest width (measured 2,5 | 1,0 | 54,0 | 56,0 | 58,0 | 60,0 | 64,0 | 68,0 | 72,0 | 74,0 | 76,0 | 80,0 |                      |
| Н  | Upperarm sleeve               | 1.0 | 64.0 | 65.0 | 66.0 | 67.0 | 68.0 | 69.0 | 70.0 | 71.0 | 72.0 | 72.0 |                      |

#### **Style Drawing**

### **How to Measure Drawing**







User: UR1 - TRICORP1 Print date: 31/08/2016 Copyright © - TRICORP