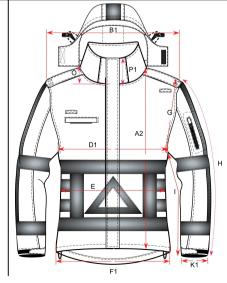

Gestikte striping

Orange-yellow

Product SOFTSHELL

Style SOFTSHELL

VERKEERSREGELAAR

Label SAFETY

Gender UNISEX

|    |                               | Me  |      |      |      |      |      |      |      |      | sure | ment | Pasvorm vanaf B08655 |
|----|-------------------------------|-----|------|------|------|------|------|------|------|------|------|------|----------------------|
|    |                               | Tol | XS   | S    | М    | L    | XL   | XXL  | 3XL  | 4XL  | 5XL  | 7XL  |                      |
| Α  | Total backl meas. from CBN    | 1,0 | 69,0 | 71,0 | 73,0 | 75,0 | 77,0 | 81,0 | 85,0 | 87,0 | 89,0 | 89,0 |                      |
| B1 | Shoulder to shoulder          | 1,0 | 44,0 | 46,0 | 48,0 | 50,0 | 52,0 | 56,0 | 60,0 | 62,0 | 64,0 | 68,0 |                      |
| D1 | 1/2 Chest width (measured 2,5 | 1,0 | 54,0 | 56,0 | 58,0 | 60,0 | 64,0 | 68,0 | 72,0 | 74,0 | 76,0 | 80,0 |                      |
| Н  | Upperarm sleeve               | 1.0 | 64.0 | 65.0 | 66.0 | 67.0 | 68.0 | 69.0 | 70.0 | 71.0 | 72.0 | 72.0 |                      |

### **How to Measure Drawing**

User: UR1 - TRICORP1 Print date: 31/08/2016 Copyright © - TRICORP