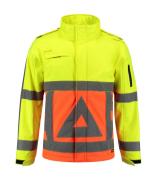

## Style Info Style Picture Colors Wash and Care

Size Range XS-S-M-L-XL-XXL-3XL-4XL-5XL-7XL

Construction PLATBINDING / PU MEMBRAAN

Packing 1-PACK

Composition 100% POLYESTER

Weight 300 GR/M²

Style Info Winddicht en waterafstotend

Gestikte striping

Orange-yellow

Product SOFTSHELL

Style SOFTSHELL

VERKEERSREGELAAR

Label SAFETY

Gender UNISEX

|    |                               | Me  |      |      |      |      |      |      |      |      | sure | ment | Pasvorm vanaf B08655 |
|----|-------------------------------|-----|------|------|------|------|------|------|------|------|------|------|----------------------|
|    |                               | Tol | XS   | S    | М    | L    | XL   | XXL  | 3XL  | 4XL  | 5XL  | 7XL  |                      |
| Α  | Total backl meas. from CBN    | 1,0 | 69,0 | 71,0 | 73,0 | 75,0 | 77,0 | 81,0 | 85,0 | 87,0 | 89,0 | 89,0 |                      |
| B1 | Shoulder to shoulder          | 1,0 | 44,0 | 46,0 | 48,0 | 50,0 | 52,0 | 56,0 | 60,0 | 62,0 | 64,0 | 68,0 |                      |
| D1 | 1/2 Chest width (measured 2,5 | 1,0 | 54,0 | 56,0 | 58,0 | 60,0 | 64,0 | 68,0 | 72,0 | 74,0 | 76,0 | 80,0 |                      |
| Н  | Upperarm sleeve               | 1.0 | 64.0 | 65.0 | 66.0 | 67.0 | 68.0 | 69.0 | 70.0 | 71.0 | 72.0 | 72.0 |                      |