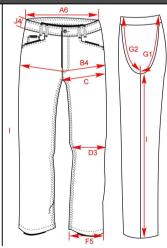

Product JEANS

Style JEANS BASIC

Label TRICORP WORKWEAR

Gender MEN

|    |                     |     |      |      |      | M    |      |      |      |      |      |      |      |  |
|----|---------------------|-----|------|------|------|------|------|------|------|------|------|------|------|--|
|    |                     | Tol | 29   | 30   | 31   | 32   | 33   | 34   | 36   | 38   | 40   | 42   | 44   |  |
| A6 | 1/2 Waist           | 1,0 | 36,7 | 38,0 | 39,2 | 40,5 | 41,7 | 43,0 | 45,5 | 48,0 | 50,5 | 53,0 | 55,5 |  |
| B4 | 1/2 Hip (under zip) | 1,0 | 47,3 | 48,5 | 49,8 | 51,0 | 52,3 | 53,5 | 56,0 | 58,5 | 61,0 | 63,5 | 66,0 |  |
| 1  | Inseam              |     |      |      |      |      |      |      |      |      |      |      |      |  |
| 11 | Inseam 30"          | 1,0 | 78,0 | 78,0 | 78,0 | 78,0 | 78,0 | 78,0 | 78,0 | 78,0 | 78,0 | 78,0 | 78,0 |  |
| 12 | Inseam 32"          | 1,0 | 83,0 | 83,0 | 83,0 | 83,0 | 83,0 | 83,0 | 83,0 | 83,0 | 83,0 | 83,0 | 83,0 |  |
| 13 | Inseam 34"          | 1,0 | 88,0 | 88,0 | 88,0 | 88,0 | 88,0 | 88,0 | 88,0 | 88,0 | 88,0 | 88,0 | 88,0 |  |
| 14 | Inseam 36"          | 1,0 | 93,0 | 93,0 | 93,0 | 93,0 | 93,0 | 93,0 | 93,0 | 93,0 | 93,0 | 93,0 | 93,0 |  |

## **How to Measure Drawing**

User: UR1 - TRICORP1 Print date: 15/09/2016 Copyright © - Tricorp