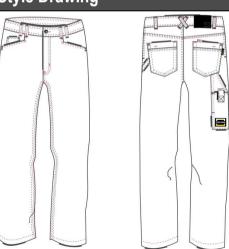

| 1,0 | 36,7 | 38,0 | 39,2 | 40,5 | 41,7 | 43,0 | 45,5 | 48,0 | 50,5 | 53,0 | 55,5 |  |
| B4 | 1/2 Hip (under zip) | 1,0 | 47,3 | 48,5 | 49,8 | 51,0 | 52,3 | 53,5 | 56,0 | 58,5 | 61,0 | 63,5 | 66,0 |  |
| 1  | Inseam              |     |      |      |      |      |      |      |      |      |      |      |      |  |
| 11 | Inseam 30"          | 1,0 | 78,0 | 78,0 | 78,0 | 78,0 | 78,0 | 78,0 | 78,0 | 78,0 | 78,0 | 78,0 | 78,0 |  |
| 12 | Inseam 32"          | 1,0 | 83,0 | 83,0 | 83,0 | 83,0 | 83,0 | 83,0 | 83,0 | 83,0 | 83,0 | 83,0 | 83,0 |  |
| 13 | Inseam 34"          | 1,0 | 88,0 | 88,0 | 88,0 | 88,0 | 88,0 | 88,0 | 88,0 | 88,0 | 88,0 | 88,0 | 88,0 |  |
| 14 | Inseam 36"          | 1,0 | 93,0 | 93,0 | 93,0 | 93,0 | 93,0 | 93,0 | 93,0 | 93,0 | 93,0 | 93,0 | 93,0 |  |

## Style Drawing



## **How to Measure Drawing**





User: UR1 - TRICORP1 Print date: 15/09/2016 Copyright © - Tricorp