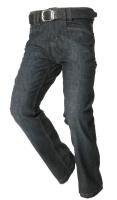

## Style No. 502001 / TJB2000

| Style Info | Style Picture | Colors                                | Wash and Care |
|------------|---------------|---------------------------------------|---------------|
|            |               | · · · · · · · · · · · · · · · · · · · |               |

Construction DENIM (14 OZ)

29 30 31 32 33 34 36 38 40 42 44

Packing 1-PACK

Size Range

Composition 100% COTTON

Weight 395 GR/M<sup>2</sup>

Style Info Drievoudig gestikte naden

Denimblue