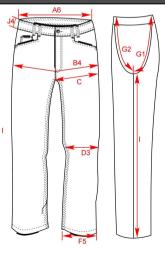

## StylecardStyle No. 502002/TJL2000

| Style Info                                         |                                     |                   |                |      |      |      |      | Style | Pictu | ire  |      |        | Colo | rs        | Was | sh and       | Care |                |       |       |            |  |
|----------------------------------------------------|-------------------------------------|-------------------|----------------|------|------|------|------|-------|-------|------|------|--------|------|-----------|-----|--------------|------|----------------|-------|-------|------------|--|
| <b>Size Range</b> 29 30 31 32 33 34 36 38 40 42 44 |                                     |                   |                |      |      |      | 1    | CL.   |       |      |      | Deniml | blue | F         | 2   | $\checkmark$ | ×    | X              |       | X     |            |  |
| Construction DENIM (14 OZ)                         |                                     |                   |                |      |      |      |      |       |       |      |      |        | R    | <u>+U</u> | ДX  | ۶K           |      | •••            | X     |       |            |  |
| Packing 1-PACK                                     |                                     |                   |                |      |      |      |      | 1     |       |      |      |        |      | Dro       |     | •<br>        |      |                |       | •     | • <u> </u> |  |
| Composition                                        | omposition 100% COTTON              |                   |                |      |      |      |      | Q     |       | 3    |      |        |      |           | Sty | oduct<br>/le |      | ROEKE<br>ANS L | .ow W | AIST  |            |  |
| Weight                                             | 395                                 | GR/M <sup>2</sup> | M <sup>2</sup> |      |      |      |      |       |       |      |      |        |      |           | Lab | bel          | TF   | RICOR          | P WOR | RKWEA | R          |  |
| Style Info                                         | tyle Info Drievoudig gestikte naden |                   |                |      |      |      |      |       |       |      |      |        |      |           | Gei | nder         | M    | ΞN             |       |       |            |  |
| Measurement                                        |                                     |                   |                |      |      |      |      |       |       |      |      |        |      |           |     |              |      |                |       |       |            |  |
|                                                    |                                     |                   | Tol            | 29   | 30   | 31   | 32   | 33    | 34    | 36   | 38   | 40     | 42   | 44        |     |              |      |                |       |       |            |  |
| A6 1/2 Waist                                       |                                     |                   | 1,0            | 37,3 | 38,5 | 39,8 | 41,0 | 42,3  | 45,5  | 48,0 | 50,5 | 53,0   | 55,5 | 58,0      |     |              |      |                |       |       |            |  |
| B4 1/2 Hip (und                                    | der zip)                            |                   | 1,0            | 50,3 | 51,5 | 52,8 | 54,0 | 55,3  | 56,5  | 59,0 | 61,5 | 64,0   | 66,5 | 69,0      |     |              |      |                |       |       |            |  |
| I Inseam                                           |                                     |                   |                |      |      |      |      |       |       |      |      |        |      |           |     |              |      |                |       |       |            |  |
| I1 Inseam 30"                                      |                                     |                   | 1,0            | 78,0 | 78,0 | 78,0 | 78,0 | 78,0  | 78,0  | 78,0 | 78,0 | 78,0   | 78,0 | 78,0      |     |              |      |                |       |       |            |  |
| I2 Inseam 32"                                      |                                     |                   | 1,0            | 83,0 | 83,0 | 83,0 | 83,0 | 83,0  | 83,0  | 83,0 | 83,0 | 83,0   | 83,0 | 83,0      |     |              |      |                |       |       |            |  |
| I3 Inseam 34"                                      |                                     |                   | 1,0            | 88,0 | 88,0 | 88,0 | 88,0 | 88,0  | 88,0  | 88,0 | 88,0 | 88,0   | 88,0 | 88,0      |     |              |      |                |       |       |            |  |
| [4 Inseam 36"                                      |                                     |                   | 1,0            | 93,0 | 93,0 | 93,0 | 93,0 | 93,0  | 93,0  | 93,0 | 93,0 | 93,0   | 93,0 | 93,0      |     |              |      |                |       |       |            |  |