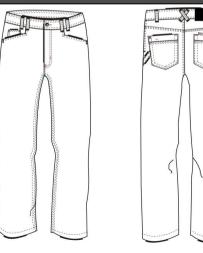

| 1,0            | 83,0 | 83,0 | 83,0 | 83,0 | 83,0  | 83,0  | 83,0 | 83,0 | 83,0   | 83,0 | 83,0      |     |              |      |                |       |       |            |  |
| I3 Inseam 34"                                      |                                     |                   | 1,0            | 88,0 | 88,0 | 88,0 | 88,0 | 88,0  | 88,0  | 88,0 | 88,0 | 88,0   | 88,0 | 88,0      |     |              |      |                |       |       |            |  |
| [4 Inseam 36"                                      |                                     |                   | 1,0            | 93,0 | 93,0 | 93,0 | 93,0 | 93,0  | 93,0  | 93,0 | 93,0 | 93,0   | 93,0 | 93,0      |     |              |      |                |       |       |            |  |

Style Drawing