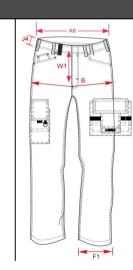

## StylecardStyle No. 502007/TQC2000

| $\frac{1}{\text{Trice}}$ |                                   |     |      |      |      |      |      |                          |               |      |      |               |                             | TRICORP |      |                  |            |               |      |             |    |  |   |
|--------------------------|-----------------------------------|-----|------|------|------|------|------|--------------------------|---------------|------|------|---------------|-----------------------------|---------|------|------------------|------------|---------------|------|-------------|----|--|---|
| Style Info               | le Info                           |     |      |      |      |      |      |                          | Style Picture |      |      |               |                             | Colors  |      |                  |            | Wash and Care |      |             |    |  |   |
| Size Range               | 42 44 46 47 48                    | 5   |      |      |      |      |      | Black<br>Darkgrey<br>Naw |               |      |      | 7             | \mathcal{60} ★ \mathcal{60} |         |      |                  | $\bigcirc$ |               |      |             |    |  |   |
| Construction             | CANVAS                            |     |      |      |      |      |      |                          |               |      |      | Navy<br>White |                             |         |      |                  | Ľ          |               | 4    | $Q \cup Q'$ | •• |  |   |
| Packing                  | 1-PACK                            |     |      | 3    |      |      |      |                          |               |      |      |               | Pr                          | oduct   | -    | BROEKEN          |            |               | -    |             |    |  |   |
| Composition              | 65% POLYEST                       |     |      |      |      |      |      |                          |               |      |      |               |                             | yle     |      | WERKBROEK        | CANVA      | AS            |      |             |    |  |   |
| Weight                   | 300 GR/M <sup>2</sup>             |     |      |      |      |      |      |                          |               |      |      |               | La                          | bel     |      | TRICORP WORKWEAR |            |               |      |             |    |  |   |
| Style Info               | Dubbele zoom v<br>Drievoudig gest | gte |      |      |      |      |      |                          |               |      |      |               | Ge                          | ender   |      | UNISEX           |            |               |      |             |    |  |   |
| Measurement              |                                   |     |      |      |      |      |      |                          |               |      |      |               |                             |         |      |                  |            |               |      |             |    |  |   |
|                          |                                   | Tol | 42   | 44   | 46   | 47   | 48   | 49                       | 50            | 51   | 52   | 53            | 54                          | 55      | 56   | 58               | 60         | 62            | 64   |             |    |  | - |
| A6 1/2 Waist             |                                   | 1,0 | 37,0 | 39,0 | 41,0 | 41,0 | 43,0 | 43,0                     | 45,0          | 45,0 | 47,0 | 47,0          | 49,0                        | 49,0    | 51,0 | 53,0             | 55,0       | 57,0          | 59,0 |             |    |  | _ |
| B 1/2 Hip<br>I Inseam    |                                   | 1,0 | 48,0 | 50,0 | 52,0 | 52,0 | 54,0 | 54,0                     | 56,0          | 56,0 | 58,0 | 58,0          | 60,0                        | 60,0    | 62,0 | 64,0             | 66,0       | 68,0          | 70,0 |             |    |  |   |
| 12 Inseam 30"            |                                   | 1,0 | 83,0 | 83,0 | 83,0 | 89,0 | 83,0 | 89,0                     | 83,0          | 89,0 | 83,0 | 89,0          | 83,0                        | 89,0    | 83,0 | 83,0             | 83,0       | 83,0          | 83,0 |             |    |  | — |
| 13 Inseam 32"            |                                   |     |      |      |      |      |      |                          |               |      |      |               |                             |         |      |                  |            |               |      |             |    |  | — |
| 4 Inseam 34              |                                   |     |      |      |      |      |      |                          |               |      |      |               |                             |         |      |                  |            |               |      |             |    |  | _ |

## How to Measure Drawing