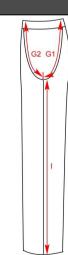

## StylecardStyle No. 502007/TQC2000

| $\frac{1}{\text{Trice}}$ |                                   |     |      |      |      |      |      |                          |               |      |      |               |                             | TRICORP |      |                  |            |               |      |             |    |  |   |
|--------------------------|-----------------------------------|-----|------|------|------|------|------|--------------------------|---------------|------|------|---------------|-----------------------------|---------|------|------------------|------------|---------------|------|-------------|----|--|---|
| Style Info               | le Info                           |     |      |      |      |      |      |                          | Style Picture |      |      |               |                             | Colors  |      |                  |            | Wash and Care |      |             |    |  |   |
| Size Range               | 42 44 46 47 48                    | 5   |      |      |      |      |      | Black<br>Darkgrey<br>Naw |               |      |      | 7             | \mathcal{60} ★ \mathcal{60} |         |      |                  | $\bigcirc$ |               |      |             |    |  |   |
| Construction             | CANVAS                            |     |      |      |      |      |      |                          |               |      |      | Navy<br>White |                             |         |      |                  | Ľ          |               | 4    | $Q \cup Q'$ | •• |  |   |
| Packing                  | 1-PACK                            |     |      | 3    |      |      |      |                          |               |      |      |               | Pr                          | oduct   | -    | BROEKEN          |            |               | -    |             |    |  |   |
| Composition              | 65% POLYEST                       |     |      |      |      |      |      |                          |               |      |      |               |                             | yle     |      | WERKBROEK        | CANVA      | AS            |      |             |    |  |   |
| Weight                   | 300 GR/M <sup>2</sup>             |     |      |      |      |      |      |                          |               |      |      |               | La                          | bel     |      | TRICORP WORKWEAR |            |               |      |             |    |  |   |
| Style Info               | Dubbele zoom v<br>Drievoudig gest | gte |      |      |      |      |      |                          |               |      |      |               | Ge                          | ender   |      | UNISEX           |            |               |      |             |    |  |   |
| Measurement              |                                   |     |      |      |      |      |      |                          |               |      |      |               |                             |         |      |                  |            |               |      |             |    |  |   |
|                          |                                   | Tol | 42   | 44   | 46   | 47   | 48   | 49                       | 50            | 51   | 52   | 53            | 54                          | 55      | 56   | 58               | 60         | 62            | 64   |             |    |  | - |
| A6 1/2 Waist             |                                   | 1,0 | 37,0 | 39,0 | 41,0 | 41,0 | 43,0 | 43,0                     | 45,0          | 45,0 | 47,0 | 47,0          | 49,0                        | 49,0    | 51,0 | 53,0             | 55,0       | 57,0          | 59,0 |             |    |  | _ |
| B 1/2 Hip<br>I Inseam    |                                   | 1,0 | 48,0 | 50,0 | 52,0 | 52,0 | 54,0 | 54,0                     | 56,0          | 56,0 | 58,0 | 58,0          | 60,0                        | 60,0    | 62,0 | 64,0             | 66,0       | 68,0          | 70,0 |             |    |  |   |
| 12 Inseam 30"            |                                   | 1,0 | 83,0 | 83,0 | 83,0 | 89,0 | 83,0 | 89,0                     | 83,0          | 89,0 | 83,0 | 89,0          | 83,0                        | 89,0    | 83,0 | 83,0             | 83,0       | 83,0          | 83,0 |             |    |  | — |
| 13 Inseam 32"            |                                   |     |      |      |      |      |      |                          |               |      |      |               |                             |         |      |                  |            |               |      |             |    |  | — |
| 4 Inseam 34              |                                   |     |      |      |      |      |      |                          |               |      |      |               |                             |         |      |                  |            |               |      |             |    |  | _ |

## How to Measure Drawing