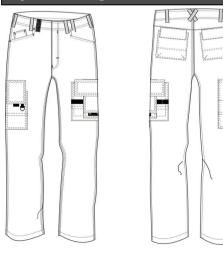

## StylecardStyle No. 502007/TQC2000

| $\frac{1}{\text{Trice}}$ |                                   |     |      |      |      |      |      |                          |               |      |      |               |                             | TRICORP |      |                  |            |               |      |             |    |  |   |
|--------------------------|-----------------------------------|-----|------|------|------|------|------|--------------------------|---------------|------|------|---------------|-----------------------------|---------|------|------------------|------------|---------------|------|-------------|----|--|---|
| Style Info               | le Info                           |     |      |      |      |      |      |                          | Style Picture |      |      |               |                             | Colors  |      |                  |            | Wash and Care |      |             |    |  |   |
| Size Range               | 42 44 46 47 48                    | 5   |      |      |      |      |      | Black<br>Darkgrey<br>Naw |               |      |      | 7             | \mathcal{60} ★ \mathcal{60} |         |      |                  | $\bigcirc$ |               |      |             |    |  |   |
| Construction             | CANVAS                            |     |      |      |      |      |      |                          |               |      |      | Navy<br>White |                             |         |      |                  | Ľ          |               | 4    | $Q \cup Q'$ | •• |  |   |
| Packing                  | 1-PACK                            |     |      | 3    |      |      |      |                          |               |      |      |               | Pr                          | oduct   | -    | BROEKEN          |            |               | -    |             |    |  |   |
| Composition              | 65% POLYEST                       |     |      |      |      |      |      |                          |               |      |      |               |                             | yle     |      | WERKBROEK        | CANVA      | AS            |      |             |    |  |   |
| Weight                   | 300 GR/M <sup>2</sup>             |     |      |      |      |      |      |                          |               |      |      |               | La                          | bel     |      | TRICORP WORKWEAR |            |               |      |             |    |  |   |
| Style Info               | Dubbele zoom v<br>Drievoudig gest | gte |      |      |      |      |      |                          |               |      |      |               | Ge                          | ender   |      | UNISEX           |            |               |      |             |    |  |   |
| Measurement              |                                   |     |      |      |      |      |      |                          |               |      |      |               |                             |         |      |                  |            |               |      |             |    |  |   |
|                          |                                   | Tol | 42   | 44   | 46   | 47   | 48   | 49                       | 50            | 51   | 52   | 53            | 54                          | 55      | 56   | 58               | 60         | 62            | 64   |             |    |  | - |
| A6 1/2 Waist             |                                   | 1,0 | 37,0 | 39,0 | 41,0 | 41,0 | 43,0 | 43,0                     | 45,0          | 45,0 | 47,0 | 47,0          | 49,0                        | 49,0    | 51,0 | 53,0             | 55,0       | 57,0          | 59,0 |             |    |  | _ |
| B 1/2 Hip<br>I Inseam    |                                   | 1,0 | 48,0 | 50,0 | 52,0 | 52,0 | 54,0 | 54,0                     | 56,0          | 56,0 | 58,0 | 58,0          | 60,0                        | 60,0    | 62,0 | 64,0             | 66,0       | 68,0          | 70,0 |             |    |  |   |
| 12 Inseam 30"            |                                   | 1,0 | 83,0 | 83,0 | 83,0 | 89,0 | 83,0 | 89,0                     | 83,0          | 89,0 | 83,0 | 89,0          | 83,0                        | 89,0    | 83,0 | 83,0             | 83,0       | 83,0          | 83,0 |             |    |  | — |
| 13 Inseam 32"            |                                   |     |      |      |      |      |      |                          |               |      |      |               |                             |         |      |                  |            |               |      |             |    |  | — |
| 4 Inseam 34              |                                   |     |      |      |      |      |      |                          |               |      |      |               |                             |         |      |                  |            |               |      |             |    |  | _ |