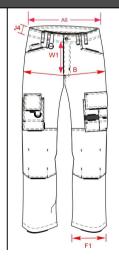

Cordura 100% nylon (500 D)

Black
Darkgrey-black
Grey-black
Khaki-black
Navy
Royalblue-navy
White-darkgrey

Product BROEKEN

Style WERKBROEK CORDURA

**CANVAS** 

Label TRICORP WORKWEAR

Gender UNISEX

|    |            | Measurement |      |      |      |      |      |      |      |      |      |      |      |      |      |      |      |      |      |      |
|----|------------|-------------|------|------|------|------|------|------|------|------|------|------|------|------|------|------|------|------|------|------|
|    |            | Tol         | 42   | 44   | 46   | 47   | 48   | 49   | 50   | 51   | 52   | 53   | 54   | 55   | 56   | 58   | 60   | 62   | 64   |      |
| A6 | 1/2 Waist  | 1,0         | 37,0 | 39,0 | 41,0 | 41,0 | 43,0 | 43,0 | 45,0 | 45,0 | 47,0 | 47,0 | 49,0 | 49,0 | 51,0 | 53,0 | 55,0 | 57,0 | 59,0 |      |
| В  | 1/2 Hip    | 1,0         | 48,0 | 50,0 | 52,0 | 52,0 | 54,0 | 54,0 | 56,0 | 56,0 | 58,0 | 58,0 | 60,0 | 60,0 | 62,0 | 64,0 | 66,0 | 68,0 | 70,0 |      |
| 1  | Inseam     | 1,0         | 83,0 | 83,0 | 83,0 | 89,0 | 83,0 | 89,0 | 83,0 | 89,0 | 83,0 | 89,0 | 83,0 | 89,0 | 83,0 | 83,0 | 83,0 | 83,0 | 83,0 |      |
| 12 | Inseam 30" |             |      |      |      |      |      |      |      |      |      |      |      |      |      |      |      |      |      |      |
| 13 | Inseam 32" |             |      |      |      |      |      |      |      |      |      |      |      |      |      |      |      |      |      |      |
| 14 | Inseam 34" |             |      |      |      |      |      |      |      |      |      |      |      |      |      |      |      |      | -    | <br> |

#### **How to Measure Drawing**

User: UR1 - TRICORP1 Print date: 04/10/2016 Copyright © - Tricorp