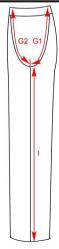

Cordura 100% nylon (500 D)

Black
Darkgrey-black
Grey-black
Khaki-black
Navy
Royalblue-navy
White-darkgrey

Product BROEKEN

Style WERKBROEK CORDURA

**CANVAS** 

Label TRICORP WORKWEAR

Gender UNISEX

|    |            | Measurement |      |      |      |      |      |      |      |      |      |      |      |      |      |      |      |      |      |      |
|----|------------|-------------|------|------|------|------|------|------|------|------|------|------|------|------|------|------|------|------|------|------|
|    |            | Tol         | 42   | 44   | 46   | 47   | 48   | 49   | 50   | 51   | 52   | 53   | 54   | 55   | 56   | 58   | 60   | 62   | 64   |      |
| A6 | 1/2 Waist  | 1,0         | 37,0 | 39,0 | 41,0 | 41,0 | 43,0 | 43,0 | 45,0 | 45,0 | 47,0 | 47,0 | 49,0 | 49,0 | 51,0 | 53,0 | 55,0 | 57,0 | 59,0 |      |
| В  | 1/2 Hip    | 1,0         | 48,0 | 50,0 | 52,0 | 52,0 | 54,0 | 54,0 | 56,0 | 56,0 | 58,0 | 58,0 | 60,0 | 60,0 | 62,0 | 64,0 | 66,0 | 68,0 | 70,0 |      |
| 1  | Inseam     | 1,0         | 83,0 | 83,0 | 83,0 | 89,0 | 83,0 | 89,0 | 83,0 | 89,0 | 83,0 | 89,0 | 83,0 | 89,0 | 83,0 | 83,0 | 83,0 | 83,0 | 83,0 |      |
| 12 | Inseam 30" |             |      |      |      |      |      |      |      |      |      |      |      |      |      |      |      |      |      |      |
| 13 | Inseam 32" |             |      |      |      |      |      |      |      |      |      |      |      |      |      |      |      |      |      |      |
| 14 | Inseam 34" |             |      |      |      |      |      |      |      |      |      |      |      |      |      |      |      |      | -    | <br> |

#### **How to Measure Drawing**

User: UR1 - TRICORP1 Print date: 04/10/2016 Copyright © - Tricorp