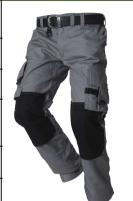

### Style Info Style Picture Colors Wash and Care

Size Range 42 44 46 47 48 49 50 51 52 53 54 55

Construction CANVAS

Packing 1-PACK

Composition 65% POLYESTER 35% COTTON

Weight 300 GR/M<sup>2</sup>

Style Info Dubbele zoom voor ±6 cm extra lengte

Cordura 100% nylon (500 D)

Black
Darkgrey-black
Grey-black
Khaki-black
Navy
Royalblue-navy
White-darkgrey

Product BROEKEN

Style WERKBROEK CORDURA

**CANVAS** 

Label TRICORP WORKWEAR

Gender UNISEX

|    |            | Measurement |      |      |      |      |      |      |      |      |      |      |      |      |      |      |      |      |      |      |
|----|------------|-------------|------|------|------|------|------|------|------|------|------|------|------|------|------|------|------|------|------|------|
|    |            | Tol         | 42   | 44   | 46   | 47   | 48   | 49   | 50   | 51   | 52   | 53   | 54   | 55   | 56   | 58   | 60   | 62   | 64   |      |
| A6 | 1/2 Waist  | 1,0         | 37,0 | 39,0 | 41,0 | 41,0 | 43,0 | 43,0 | 45,0 | 45,0 | 47,0 | 47,0 | 49,0 | 49,0 | 51,0 | 53,0 | 55,0 | 57,0 | 59,0 |      |
| В  | 1/2 Hip    | 1,0         | 48,0 | 50,0 | 52,0 | 52,0 | 54,0 | 54,0 | 56,0 | 56,0 | 58,0 | 58,0 | 60,0 | 60,0 | 62,0 | 64,0 | 66,0 | 68,0 | 70,0 |      |
| 1  | Inseam     | 1,0         | 83,0 | 83,0 | 83,0 | 89,0 | 83,0 | 89,0 | 83,0 | 89,0 | 83,0 | 89,0 | 83,0 | 89,0 | 83,0 | 83,0 | 83,0 | 83,0 | 83,0 |      |
| 12 | Inseam 30" |             |      |      |      |      |      |      |      |      |      |      |      |      |      |      |      |      |      |      |
| 13 | Inseam 32" |             |      |      |      |      |      |      |      |      |      |      |      |      |      |      |      |      |      |      |
| 14 | Inseam 34" |             |      |      |      |      |      |      |      |      |      |      |      |      |      |      |      |      | -    | <br> |