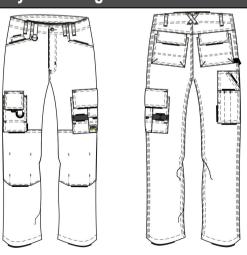

| 1,0         | 48,0 | 50,0 | 52,0 | 52,0 | 54,0 | 54,0 | 56,0 | 56,0 | 58,0 | 58,0 | 60,0 | 60,0 | 62,0 | 64,0 | 66,0 | 68,0 | 70,0 |      |
| 1  | Inseam     | 1,0         | 83,0 | 83,0 | 83,0 | 89,0 | 83,0 | 89,0 | 83,0 | 89,0 | 83,0 | 89,0 | 83,0 | 89,0 | 83,0 | 83,0 | 83,0 | 83,0 | 83,0 |      |
| 12 | Inseam 30" |             |      |      |      |      |      |      |      |      |      |      |      |      |      |      |      |      |      |      |
| 13 | Inseam 32" |             |      |      |      |      |      |      |      |      |      |      |      |      |      |      |      |      |      |      |
| 14 | Inseam 34" |             |      |      |      |      |      |      |      |      |      |      |      |      |      |      |      |      | -    | <br> |

# Style Drawing



#### **How to Measure Drawing**





User: UR1 - TRICORP1 Print date: 04/10/2016 Copyright © - Tricorp