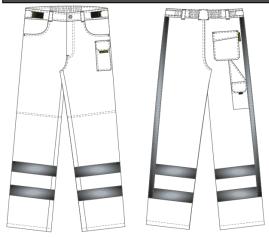

## Style drawing Style Remarks

Inseam 34"

Orangenavy Orangegreen Yellownavy

User: UR1 - TRICORP1 Print date: 07/07/2014 Copyright ⊚ - Tricorp