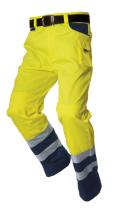

## **TRICORP**

Style Info Style Picture 1 Wash and Care

Size Range 42-44-46-48-50-52-54-56-58-60-62-64

Fabric FLUOR TWILL

Packing 1-PACK

Composition 80% POLYESTER 20% COTTON

Weight 280 GR/M²

Style Info Gestikte striping

Dubbele zoom voor ±6 cm extra lengte

Product HIGH VISIBILITY

Style WORKER EN471 BI-COLOR

Label TRICORP WORKWEAR

Gender UNISEX

**Measurement** Tol 44 46 48 50 52 54 56 58 60 62 42 64 1/2 Waist (stretched) 1.0 39.0 41.0 43.0 45.0 47.0 49.0 51.0 53.0 55.0 57.0 59.0 61.0 1/2 Hip 47,0 49,0 51,0 53,0 55,0 57,0 59,0 61,0 63,0 65,0 67,0 69,0 Inseam (excl. waistband) 1.0 83.0 84.0 85.0 86.0 87.0 88.0 89.0 90.0 91.0 92.0 92.0 92.0 Inseam 30" H3 Inseam 32"

## Style drawing Style Remarks

Inseam 34"

Orangenavy Orangegreen Yellownavy

User: UR1 - TRICORP1 Print date: 07/07/2014 Copyright ⊚ - Tricorp