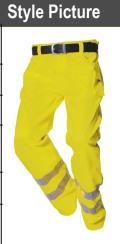

Fluor orange Fluor yellow

Colors

Product BROEKEN

**Wash and Care** 

Style WORKER RWS

Label SAFETY

Gender UNISEX

|    |                     |     |      |      |      | Pasvorm vanaf B10048 |      |      |      |      |      |      |      |      |  |
|----|---------------------|-----|------|------|------|----------------------|------|------|------|------|------|------|------|------|--|
|    |                     | Tol | 42   | 44   | 46   | 48                   | 50   | 52   | 54   | 56   | 58   | 60   | 62   | 64   |  |
| A6 | 1/2 waist (relaxed) | 1,0 | 34,0 | 36,0 | 38,0 | 40,0                 | 42,0 | 44,0 | 46,0 | 48,0 | 50,0 | 52,0 | 54,0 | 56,0 |  |
| В  | 1/2 Hip             | 1,0 | 47,0 | 49,0 | 51,0 | 53,0                 | 55,0 | 57,0 | 59,0 | 61,0 | 63,0 | 65,0 | 67,0 | 69,0 |  |
| 1  | Inseam              | 1,0 | 76,0 | 77,0 | 78,0 | 79,0                 | 80,0 | 81,0 | 82,0 | 83,0 | 84,0 | 85,0 | 86,0 | 87,0 |  |
| 11 | Inseam 30"          |     |      |      |      |                      |      |      |      |      |      |      |      |      |  |
| 12 | Inseam 32"          |     |      |      |      |                      |      |      |      |      |      |      |      |      |  |
| 13 | Inseam 34"          |     |      |      |      |                      |      |      |      |      |      |      |      |      |  |
| 14 | Inseam 36"          |     |      |      |      |                      |      |      |      |      |      |      |      |      |  |