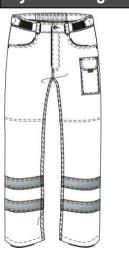

0 | 53,0                 | 55,0 | 57,0 | 59,0 | 61,0 | 63,0 | 65,0 | 67,0 | 69,0 |  |
| 1  | Inseam              | 1,0 | 76,0 | 77,0 | 78,0 | 79,0                 | 80,0 | 81,0 | 82,0 | 83,0 | 84,0 | 85,0 | 86,0 | 87,0 |  |
| 11 | Inseam 30"          |     |      |      |      |                      |      |      |      |      |      |      |      |      |  |
| 12 | Inseam 32"          |     |      |      |      |                      |      |      |      |      |      |      |      |      |  |
| 13 | Inseam 34"          |     |      |      |      |                      |      |      |      |      |      |      |      |      |  |
| 14 | Inseam 36"          |     |      |      |      |                      |      |      |      |      |      |      |      |      |  |

### **Style Drawing**





## **How to Measure Drawing**





User: UR1 - TRICORP1 Print date: 16/11/2016 Copyright © - Tricorp