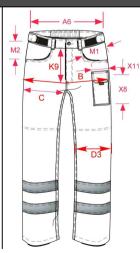

## **How to Measure Drawing**

User: UR1 - TRICORP1 Print date: 16/11/2016 Copyright © - Tricorp

Fluor orange Fluor yellow

Colors

Product BROEKEN

**Wash and Care** 

Style WORKER RWS

Label SAFETY

Gender UNISEX

|    |                     |     |      |      |      | Pasvorm vanaf B10048 |      |      |      |      |      |      |      |      |  |
|----|---------------------|-----|------|------|------|----------------------|------|------|------|------|------|------|------|------|--|
|    |                     | Tol | 42   | 44   | 46   | 48                   | 50   | 52   | 54   | 56   | 58   | 60   | 62   | 64   |  |
| A6 | 1/2 waist (relaxed) | 1,0 | 34,0 | 36,0 | 38,0 | 40,0                 | 42,0 | 44,0 | 46,0 | 48,0 | 50,0 | 52,0 | 54,0 | 56,0 |  |
| В  | 1/2 Hip             | 1,0 | 47,0 | 49,0 | 51,0 | 53,0                 | 55,0 | 57,0 | 59,0 | 61,0 | 63,0 | 65,0 | 67,0 | 69,0 |  |
| 1  | Inseam              | 1,0 | 76,0 | 77,0 | 78,0 | 79,0                 | 80,0 | 81,0 | 82,0 | 83,0 | 84,0 | 85,0 | 86,0 | 87,0 |  |
| 11 | Inseam 30"          |     |      |      |      |                      |      |      |      |      |      |      |      |      |  |
| 12 | Inseam 32"          |     |      |      |      |                      |      |      |      |      |      |      |      |      |  |
| 13 | Inseam 34"          |     |      |      |      |                      |      |      |      |      |      |      |      |      |  |
| 14 | Inseam 36"          |     |      |      |      |                      |      |      |      |      |      |      |      |      |  |