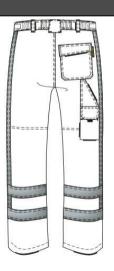

| 53,0                 | 55,0 | 57,0 | 59,0 | 61,0 | 63,0 | 65,0 | 67,0 | 69,0 |  |
| 1  | Inseam              | 1,0 | 76,0 | 77,0 | 78,0 | 79,0                 | 80,0 | 81,0 | 82,0 | 83,0 | 84,0 | 85,0 | 86,0 | 87,0 |  |
| 11 | Inseam 30"          |     |      |      |      |                      |      |      |      |      |      |      |      |      |  |
| 12 | Inseam 32"          |     |      |      |      |                      |      |      |      |      |      |      |      |      |  |
| 13 | Inseam 34"          |     |      |      |      |                      |      |      |      |      |      |      |      |      |  |
| 14 | Inseam 36"          |     |      |      |      |                      |      |      |      |      |      |      |      |      |  |

### **Style Drawing**





## **How to Measure Drawing**





User: UR1 - TRICORP1 Print date: 16/11/2016 Copyright © - Tricorp