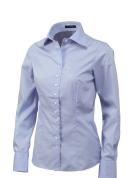

## **TRICORP**

Style Info Style Picture 1 Wash and Care

Size Range 32-34-36-38-40-42-44

Fabric PINPOINT OXFORD

Packing 1-PACK

Composition 60% COTTON 40% POLYESTER

Weight 110 GR/M<sup>2</sup>

Style Info Openvallende knoopsluiting

Anti-odor en anti-bacteriële finish

Product CORPORATE

Style DAMES BLOUSE SLIM-FIT

Label TRICORP CORPORATE

Gender WOMEN

| Measurement Measurement |                              |     |      |      |      |      |      |      |      | Measurement |
|-------------------------|------------------------------|-----|------|------|------|------|------|------|------|-------------|
|                         |                              | Tol | 32   | 34   | 36   | 38   | 40   | 42   | 44   |             |
| Α                       | Total backlength (measured   | 1,0 | 64,0 | 65,0 | 66,0 | 67,0 | 68,0 | 69,0 | 70,0 |             |
| В                       | Shoulder to shoulder         | 1,0 | 36,0 | 37,0 | 38,0 | 39,0 | 40,0 | 41,0 | 42,0 |             |
| D                       | 1/2 Chest width (at armhole) | 1,0 | 41,0 | 43,0 | 45,0 | 47,0 | 49,0 | 51,0 | 53,0 |             |
| Н                       | Upperarm sleeve              | 1,0 | 64,0 | 64,0 | 64,0 | 64,0 | 64,0 | 64,0 | 64,0 |             |