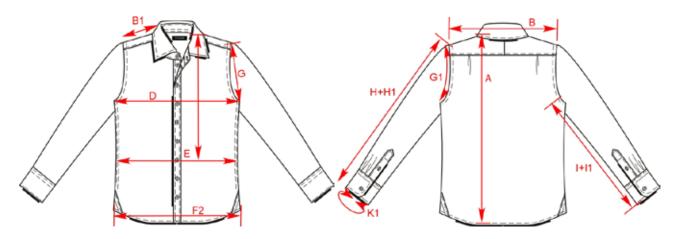

Measurement 37 38 39 43 44 45 46 49 50 Tol 40 41 42 47 48 Total backl meas from hsp 1.0 82.0 82.0 83.0 83,0 83.0 83.0 83.0 83.0 84.0 84.0 84.0 84.0 85.0 85.0 Shoulder to shoulder 45,5 45,5 47,0 47,0 48,5 48,5 50,0 50,0 51,5 51,5 53,0 53,0 54,5 54,5 1/2 Chest width (at armhole) 1.0 56.0 56.0 58.0 58.0 61.0 61.0 64.0 64.0 67.0 67.0 70.0 70.0 73.0 73.0 66,5 67,0 67,0 67,5 67,5 68,0 68,0 68,5 69,0 69,0 Upperarm sleeve (size 5) 1.0 66,0 66,0 66,5 68,5 69.0 69.5 70.0 70.0 70.5 70.5 71.0 71.0 72.0 72.0 Upperarm sleeve (size 7) 1.0 69.0 69.5

## How to measure

User: UR1 - TRICORP1 Print date: 11/07/2014 Copyright © - TRICORP