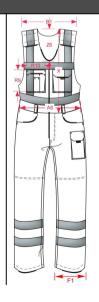

Colors

Fluor orange

Wash and Care

Product OVERALL

Style BODYBROEK RWS

Label SAFETY

Gender UNISEX

|    |                           | Tol | 42   | 44   | 46   | 48   | 50   | 52   | 54   | 56   | 58   | 60   | 62   | 64   |  |
|----|---------------------------|-----|------|------|------|------|------|------|------|------|------|------|------|------|--|
| A6 | 1/2 Waist (relaxed)       | 1,0 | 39,0 | 42,0 | 44,0 | 46,0 | 48,0 | 50,0 | 52,0 | 54,0 | 56,0 | 58,0 | 60,0 | 62,0 |  |
| В  | 1/2 Hip                   |     |      |      |      |      |      |      |      |      |      |      |      |      |  |
| 1  | Inseam                    |     | 78,0 | 79,0 | 80,0 | 81,0 | 82,0 | 83,0 | 84,0 | 85,0 | 86,0 | 87,0 | 88,0 | 89,0 |  |
| W  | Length elastic seam value |     |      |      |      |      |      |      |      |      |      |      |      |      |  |
| Χ  | Body length (incl. waist) | 1,0 | 54,0 | 55,0 | 56,0 | 57,0 | 58,0 | 59,0 | 60,0 | 61,0 | 62,0 | 64,0 | 66,0 | 66,0 |  |

## How to Measure Drawing

User: UR1 - TRICORP1 Print date: 22/11/2016 Copyright © - Tricorp