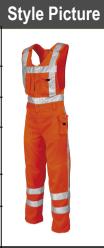

Colors

Fluor orange

Wash and Care

Product OVERALL

Style BODYBROEK RWS

Label SAFETY

Gender UNISEX

|    |                           | Tol | 42   | 44   | 46   | 48   | 50   | 52   | 54   | 56   | 58   | 60   | 62   | 64   |  |
|----|---------------------------|-----|------|------|------|------|------|------|------|------|------|------|------|------|--|
| A6 | 1/2 Waist (relaxed)       | 1,0 | 39,0 | 42,0 | 44,0 | 46,0 | 48,0 | 50,0 | 52,0 | 54,0 | 56,0 | 58,0 | 60,0 | 62,0 |  |
| В  | 1/2 Hip                   |     |      |      |      |      |      |      |      |      |      |      |      |      |  |
| 1  | Inseam                    |     | 78,0 | 79,0 | 80,0 | 81,0 | 82,0 | 83,0 | 84,0 | 85,0 | 86,0 | 87,0 | 88,0 | 89,0 |  |
| W  | Length elastic seam value |     |      |      |      |      |      |      |      |      |      |      |      |      |  |
| Χ  | Body length (incl. waist) | 1,0 | 54,0 | 55,0 | 56,0 | 57,0 | 58,0 | 59,0 | 60,0 | 61,0 | 62,0 | 64,0 | 66,0 | 66,0 |  |